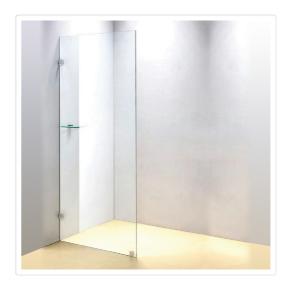

## 700 x 2000mm Frameless 10mm Safety Glass Shower Screen

RRP: \$494.95

Elegance and simplicity are the guiding principles for the modern bathroom, and the Ultramodern Shower Screen from Della Francesca delivers on both counts. Della Francesca is a leader in high-quality accessories and fixtures for the Australian home, and this beautiful piece does not disappoint.

This single-panel screen is crafted from a 10mm-thick toughened safety glass. In addition to its crystal clarity, this glass is specifically designed to ensure absolute safety in the bathroom, meeting all applicable Australian Standards. Three sturdy clips — one for the floor, two for the wall — are included for a straightforward, hassle-free installation. This panel measures 700mm wide by 2000mm high.

## Features:

- Single panel made from 10mm-thick toughened safety glass
- Meets Australian Standards (AS/NZ 2208:1996 Safety Glazing Materials in Buildings)
- 2 x Wall Clips and 1 x Floor Clip are included
- Accessories holder included
- Dimensions of 700 x 2000mm (W x H)
- Bracket Colour: CHROME