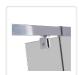

A special coating resists soap scum and limescale, making it a breeze to keep clean and sparkling. Polished door handles in a streamlined design makes this shower screen perfect for both contemporary and Mid-Century Modern homes. Its upscale look makes it the focal point in your bathroom, adding to your home's overall value.

- Height: 195cmThickness: 6mm
- Colour: Chrome (frame) and clear (glass screen)
- Material: Toughened safety glass made to Australian standards
- Adjustable front
- Frameless pivoting door
- Semi-frameless handle in a sleek, contemporary design
- Reversible entry from left or right
- Door features a magnetic closing strip
- Meets Australian standards AS/NZS 2208:1996