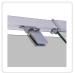

- Height: 195cmThickness: 6mm
- Colour: Chrome (frame) and clear (glass screen)
- Material: Toughened safety glass made to Australian standards
- Adjustable front
- Frameless pivoting door
- Semi-frameless handle in a sleek, contemporary design
- Reversible entry from left or right
- Door features a magnetic closing strip
- Meets Australian standards AS/NZS 2208:1996