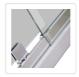

- Height: 195cmThickness: 6mm
- Colour: Chrome (frame) and clear (glass screen)
- Material: Toughened safety glass made to Australian standards
- Adjustable front
- Frameless pivoting door
- Semi-frameless handle in a sleek, contemporary design
- Reversible entry from left or right
- Door features a magnetic closing strip
- Meets Australian standards AS/NZS 2208:1996