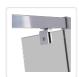

- Height: 195cmThickness: 6mm
- Colour: Chrome (frame) and clear (glass screen)
- Material: Toughened safety glass made to Australian standards
- Adjustable front
- Frameless pivoting door
- Semi-frameless handle in a sleek, contemporary design
- Reversible entry from left or right
- Door features a magnetic closing strip
- Meets Australian standards AS/NZS 2208:1996