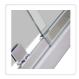

- Height: 195cmThickness: 6mm
- Colour: Chrome (frame) and clear (glass screen)
- Material: Toughened safety glass made to Australian standards
- Adjustable front
- Frameless pivoting door
- Semi-frameless handle in a sleek, contemporary design
- Reversible entry from left or right
- Door features a magnetic closing strip
- Meets Australian standards AS/NZS 2208:1996