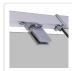

- Height: 195cmThickness: 6mm
- Colour: Chrome (frame) and clear (glass screen)
- Material: Toughened safety glass made to Australian standards
- Adjustable front
- Frameless pivoting door
- Semi-frameless handle in a sleek, contemporary design
- Reversible entry from left or right
- Door features a magnetic closing strip
- Meets Australian standards AS/NZS 2208:1996