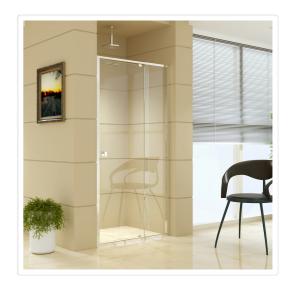

## Adjustable Semi Frameless Shower Screen (98~106) x 195cm Australian Safety Glass

RRP: \$759.95

With this semi-frameless shower screen by Della Francesca, you'll have all the sleek, modern style of a frameless shower screen, yet in a stronger, more durable design. Crafted from Australian standards-compliant toughened safety glass, this shower screen will hold up under the demands of everyday use.

With adjustable feature, this shower screen will fit easily around your shower. Reversible entry from the left and right give you easy access from anywhere in your room. Make this elegant shower screen the centrepiece of your bathroom today.

## Features and Specifications:

- Height: 195cmThickness: 6mm
- Colour: Chrome (frame) and clear (glass screen)
- Material: Toughened safety glass made to Australian standards
- Adjustable front
- Frameless pivoting door
- Semi-frameless handle in a sleek, contemporary design
- Reversible entry from left or right
- Door features a magnetic closing strip
- Meets Australian standards AS/NZS 2208:1996