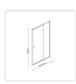

With adjustable feature, this shower screen will fit easily around your shower. Reversible entry from the left and right give you easy access from anywhere in your room. Make this elegant shower screen the centrepiece of your bathroom today.

## Attributes:

Size: Front: (98~106) x 195cm

Colour: Chrome

Material: No Side Return