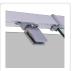

## Features and Specifications:

- Height: 195cmThickness: 6mm
- Colour: Chrome (frame) and clear (glass screen)
- Material: Toughened safety glass made to Australian standards
- Adjustable front
- Frameless pivoting door
- Semi-frameless handle in a sleek, contemporary design
- Reversible entry from left or right
- Door features a magnetic closing strip
- Meets Australian standards AS/NZS 2208:1996