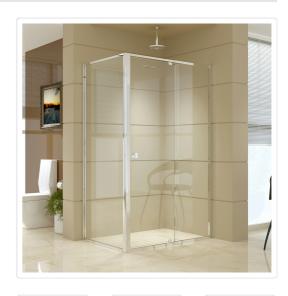

# Semi Frameless Shower Screen (114~122)x 195cm & (98~101)x195cm Side AS/NZS Glass

## RRP: \$1,354.95

With this semi-frameless shower screen by Della Francesca, you'll have all the sleek, modern style of a frameless shower screen, yet in a stronger, more durable design. Crafted from Australian standards-compliant toughened safety glass, this shower screen will hold up under the demands of everyday use.

A special coating resists soap scum and limescale, making it a breeze to keep clean and sparkling. Polished door handles in a streamlined design makes this shower screen perfect for both contemporary and Mid-Century Modern homes. Its upscale look makes it the focal point in your bathroom, adding to your home's overall value.

With adjustable front and sides, this shower screen will fit easily around your shower. Reversible entry from the left and right give you easy access from anywhere in your room. Make this elegant shower screen the centrepiece of your bathroom today.