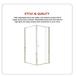

## Semi Frameless Shower Screen (82~90)x 195cm & (98~101)x 195cm Side AS/NZS Glass

RRP: \$1,334.95

With this semi-frameless shower screen by Della Francesca, you'll have all the sleek, modern style of a frameless shower screen, yet in a stronger, more durable design. Crafted from Australian standards-compliant toughened safety glass, this shower screen will hold up under the demands of everyday use.

With adjustable front and sides, this shower screen will fit easily around your shower. Reversible entry from the left and right give you easy access from anywhere in your room. Make this elegant shower screen the centrepiece of your bathroom today.

- Height: 195 cmThickness: 6 mm
- Colour: Chrome (frame) and clear (glass screen)
- Material: Toughened safety glass made to Australian standards
- Adjustable front and side
- Frameless pivoting door
- Contemporary square shape
- Semi-frameless handle in a sleek, contemporary design
- Mounts either onto the shower tray base or onto your bathroom tile
- Reversible entry from left or right
- Door features a magnetic closing strip
- Meets Australian standards AS/NZS 2208:1996