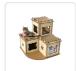

## Cat Cardboard House Tree Tower Condo Scratcher Pet Post Pad Mat Furniture

RRP: \$194.95

If you have a cat, you know that cardboard boxes are their favourite place to be. The minute a package arrives at your door, they're ready to hop right in after you unpack the merchandise inside. With this cardboard cat condo from Randy & Travis Machinery, your cat can have a whole cardboard hideaway to keep him busy for hours, waiting behind the door for the next bird to appear at your window. No worries about the environmental impact of this kitty penthouse. Its cardboard walls are crafted from all-natural, sustainable material – compressed for extra strength.

Whether your cat prefers to lounge around on the roof or hiding in wait for a mouse to happen by on the first floor, she'll have a sturdy, lightweight spot to chill out. Multiple scratchboards let her sharpen her claws in style. With these scratchboards, she'll never have to use your furniture as her nail sharpener. An adorable cat face-shaped entrance door makes sure everyone knows just whose home this is. Pamper your kitty with a house of her own. Order your cat condo today!

## Features and specifications:

- Material: Recycled, corrugated, and compressed cardboard
- Colour: Brown
- Dimensions: 67.5 x 67.5 x 67.5 cm (L x W x H)
- 11 mm added thickness and rigid poles for strength
- Easy to assemble
- Lightweight and portable with a solid base
- Sustainable, sturdy, and non-toxic construction
- Large enough to accommodate multiple cats or even small dogs
- Multiple scratchboards give cats a place to sharpen their claws
- Store in a dry area away from a heat source do not rinse or wash it