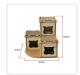

## Cat Cardboard House Tree Tower Condo Scratcher Pet Post Pad Mat Furniture

RRP: \$194.95

If you have a cat, you know that cardboard boxes are their favourite place to be. The minute a package arrives at your door, they're ready to hop right in after you unpack the merchandise inside. With this cardboard cat condo from Randy & Travis Machinery, your cat can have a whole cardboard hideaway to keep him busy for hours, waiting behind the door for the next bird to appear at your window. No worries about the environmental impact of this kitty penthouse. Its cardboard walls are crafted from all-natural, sustainable material – compressed for extra strength.

Whether your cat prefers to lounge around on the roof or hiding in wait for a mouse to happen by on the first floor, she'll have a sturdy, lightweight spot to chill out. Multiple scratchboards let her sharpen her claws in style. With these scratchboards, she'll never have to use your furniture as her nail sharpener. An adorable cat face-shaped entrance door makes sure everyone knows just whose home this is. Pamper your kitty with a house of her own. Order your cat condo today!

## Features and specifications:

- Material: Recycled, corrugated, and compressed cardboard
- Colour: Brown
- Dimensions: 67.5 x 67.5 x 67.5 cm (L x W x H)
- 11 mm added thickness and rigid poles for strength
- Easy to assemble
- Lightweight and portable with a solid base
- Sustainable, sturdy, and non-toxic construction
- Large enough to accommodate multiple cats or even small dogs
- Multiple scratchboards give cats a place to sharpen their claws
- Store in a dry area away from a heat source do not rinse or wash it