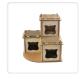

## Cat Cardboard House Tree Tower Condo Scratcher Pet Post Pad Mat Furniture

RRP: \$194.95

If you have a cat, you know that cardboard boxes are their favourite place to be. The minute a package arrives at your door, they're ready to hop right in after you unpack the merchandise inside. With this cardboard cat condo from Randy & Travis Machinery, your cat can have a whole cardboard hideaway to keep him busy for hours, waiting behind the door for the next bird to appear at your window. No worries about the environmental impact of this kitty penthouse. Its cardboard walls are crafted from all-natural, sustainable material – compressed for extra strength.

Whether your cat prefers to lounge around on the roof or hiding in wait for a mouse to happen by on the first floor, she'll have a sturdy, lightweight spot to chill out. Multiple scratchboards let her sharpen her claws in style. With these scratchboards, she'll never have to use your furniture as her nail sharpener. An adorable cat face-shaped entrance door makes sure everyone knows just whose home this is. Pamper your kitty with a house of her own. Order your cat condo today!

## Features and specifications:

- Material: Recycled, corrugated, and compressed cardboard
- Colour: Brown
- Dimensions: 67.5 x 67.5 x 67.5 cm (L x W x H)
- 11 mm added thickness and rigid poles for strength
- Easy to assemble
- Lightweight and portable with a solid base
- Sustainable, sturdy, and non-toxic construction
- Large enough to accommodate multiple cats or even small dogs
- Multiple scratchboards give cats a place to sharpen their claws
- Store in a dry area away from a heat source do not rinse or wash it