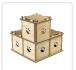

## Cat Cardboard House Tree Tower Condo Scratcher Pet Post Pad Mat Furniture

RRP: \$194.95

If you have a cat, you know that cardboard boxes are their favourite place to be. The minute a package arrives at your door, they're ready to hop right in after you unpack the merchandise inside. With this cardboard cat condo from Randy & Travis Machinery, your cat can have a whole cardboard hideaway to keep him busy for hours, waiting behind the door for the next bird to appear at your window. No worries about the environmental impact of this kitty penthouse. Its cardboard walls are crafted from all-natural, sustainable material – compressed for extra strength.

Whether your cat prefers to lounge around on the roof or hiding in wait for a mouse to happen by on the first floor, she'll have a sturdy, lightweight spot to chill out. Multiple scratchboards let her sharpen her claws in style. With these scratchboards, she'll never have to use your furniture as her nail sharpener. An adorable cat face-shaped entrance door makes sure everyone knows just whose home this is. Pamper your kitty with a house of her own. Order your cat condo today!

## Features and specifications:

- Material: Recycled, corrugated, and compressed cardboard
- Colour: Brown
- Dimensions: 67.5 x 67.5 x 67.5 cm (L x W x H)
- 11 mm added thickness and rigid poles for strength
- Easy to assemble
- Lightweight and portable with a solid base
- Sustainable, sturdy, and non-toxic construction
- Large enough to accommodate multiple cats or even small dogs
- Multiple scratchboards give cats a place to sharpen their claws
- Store in a dry area away from a heat source do not rinse or wash it