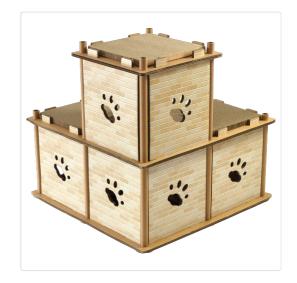

## Cat Cardboard House Tree Tower Condo Scratcher Pet Post Pad Mat Furniture

RRP: \$194.95

If you have a cat, you know that cardboard boxes are their favourite place to be. The minute a package arrives at your door, they're ready to hop right in after you unpack the merchandise inside. With this cardboard cat condo from Randy & Travis Machinery, your cat can have a whole cardboard hideaway to keep him busy for hours, waiting behind the door for the next bird to appear at your window. No worries about the environmental impact of this kitty penthouse. Its cardboard walls are crafted from all-natural, sustainable material – compressed for extra strength.

Whether your cat prefers to lounge around on the roof or hiding in wait for a mouse to happen by on the first floor, she'll have a sturdy, lightweight spot to chill out. Multiple scratchboards let her sharpen her claws in style. With these scratchboards, she'll never have to use your furniture as her nail sharpener. An adorable cat face-shaped entrance door makes sure everyone knows just whose home this is. Pamper your kitty with a house of her own. Order your cat condo today!

## Features and specifications:

- Material: Recycled, corrugated, and compressed cardboard
- Colour: Brown
- Dimensions: 67.5 x 67.5 x 67.5 cm (L x W x H)
- 11 mm added thickness and rigid poles for strength
- Easy to assemble
- Lightweight and portable with a solid base
- Sustainable, sturdy, and non-toxic construction
- Large enough to accommodate multiple cats or even small dogs
- Multiple scratchboards give cats a place to sharpen their claws
- Store in a dry area away from a heat source do not rinse or wash it