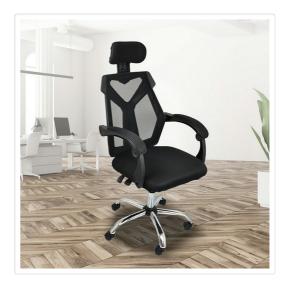

## RRP: \$344.95

If your current office chair makes you not want to go to work in the morning, this ergonomically designed mesh foam chair by Randy & Travis Machinery will energise you better than a strong cup of coffee. With super-soft, breathable mesh, you'll stay comfortable and cool, even on the warmest days – with no wire mesh marks from the pressure. Its full-length backrest supports you from head to your lower back with pure comfort. Its lumbar support follows the contours of your back, while its contoured headrest and neck support provide firm support so you can relax and concentrate on the work at hand.

Its adjustable height allows you to customise it for your needs, while a full 360 degrees of swivel allow you to turn to talk to other employees or reach for equipment, paper, or books. Its casters roll quietly, reducing background noise in your office. Its black colour gives it a sleek, streamlined look – and blends into practically any office colour scheme. Once you've tried it at the office, you'll want another for your home office or game room – it's perfect for hours of fun playing video games with the family as well! Get more done in more comfort than ever before. Get yours today!