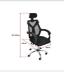

## Office Chair Gaming Computer Chairs Mesh Back Foam Seat - Black

## RRP: \$344.95

If your current office chair makes you not want to go to work in the morning, this ergonomically designed mesh foam chair by Randy & Travis Machinery will energise you better than a strong cup of coffee. With super-soft, breathable mesh, you'll stay comfortable and cool, even on the warmest days – with no wire mesh marks from the pressure. Its full-length backrest supports you from head to your lower back with pure comfort. Its lumbar support follows the contours of your back, while its contoured headrest and neck support provide firm support so you can relax and concentrate on the work at hand.

Its adjustable height allows you to customise it for your needs, while a full 360 degrees of swivel allow you to turn to talk to other employees or reach for equipment, paper, or books. Its casters roll quietly, reducing background noise in your office. Its black colour gives it a sleek, streamlined look – and blends into practically any office colour scheme. Once you've tried it at the office, you'll want another for your home office or game room – it's perfect for hours of fun playing video games with the family as well! Get more done in more comfort than ever before. Get yours today!

## Features and specifications:

- Material: PP plastic frame and premium, breathable mesh
- Colour: Black
- Dimensions: 64 x 64 x 117-127 cm (L x W x H)
- Weight capacity: 150 kg
- Accessories: Users' manual
- 360-degree swivel seat
- Fabric-covered, curved armrest for day-long comfort
- Neutral colour
- 5 quiet-rolling dual-wheel casters
- Heavy-duty base for stability
- SGS-certified gas lift
- Adjustable, locking height
- Durable and sturdy
- Keeps you cool and comfortable
- S-shaped high-backed design distributes pressure evenly