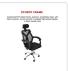

## Office Chair Gaming Computer Chairs Mesh Back Foam Seat - Black

## RRP: \$344.95

If your current office chair makes you not want to go to work in the morning, this ergonomically designed mesh foam chair by Randy & Travis Machinery will energise you better than a strong cup of coffee. With super-soft, breathable mesh, you'll stay comfortable and cool, even on the warmest days – with no wire mesh marks from the pressure. Its full-length backrest supports you from head to your lower back with pure comfort. Its lumbar support follows the contours of your back, while its contoured headrest and neck support provide firm support so you can relax and concentrate on the work at hand.

Its adjustable height allows you to customise it for your needs, while a full 360 degrees of swivel allow you to turn to talk to other employees or reach for equipment, paper, or books. Its casters roll quietly, reducing background noise in your office. Its black colour gives it a sleek, streamlined look – and blends into practically any office colour scheme. Once you've tried it at the office, you'll want another for your home office or game room – it's perfect for hours of fun playing video games with the family as well! Get more done in more comfort than ever before. Get yours today!

## Features and specifications:

- Material: PP plastic frame and premium, breathable mesh
- Colour: Black
- Dimensions: 64 x 64 x 117-127 cm (L x W x H)
- Weight capacity: 150 kg
- Accessories: Users' manual
- 360-degree swivel seat
- Fabric-covered, curved armrest for day-long comfort
- Neutral colour
- 5 quiet-rolling dual-wheel casters
- Heavy-duty base for stability
- SGS-certified gas lift
- Adjustable, locking height
- Durable and sturdy
- Keeps you cool and comfortable
- S-shaped high-backed design distributes pressure evenly