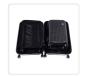

## Delegate Suitcases Luggage Set 20" 24" 28"Carry On Trolley TSA Travel Bag

RRP: \$609.95

If travel is in your plans, don't leave home without this gorgeous three-piece set of luggage by Delegate. Featuring secured TSA-approved locks on the two larger bags, this set of trolley bags comes in three sizes: 20 inches, 24 inches, and 28 inches. With a soft inner mesh lining and a cross-strap to secure your belongings, your clothing, shoes, and cosmetics will be in good hands. On the outside, corner guard protectors, as well as side and top handles, keep it safe and convenient, even in the hands of rough baggage handlers.

## Features and specifications:

- Dimensions: (20"): 36 x 22 x 55 cm; (24"): 40 x 25 x 65 cm; (28"): 47 x 29 x 75 cm (W x D x L)
- Dimensions with the handle pulled out: 103 cm
- Quantity: 3
- Weight (20") 2.6 kg; ((24") 3.2 kg; (28"): 4.0 kg
- Colour: black
- Volume (20"): 40 L, (24"): 65 L; (28"): 100 L
- Wheels: Dual with 360° spin
- Material: ABS, polyester, and aluminium
- Type: Carry-on retractable trolley system
- TSA-approved lock on 24" and 28" models
- Secure combination lock
- Super-lightweight construction
- Mesh interior with a cross-strap to secure belongings
- Water-resistant hard-shell exterior with corner guard protection
- Top and side handles make it easy to carry
- Aluminium pull-out handle