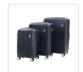

## Delegate Suitcases Luggage Set 20" 24" 28"Carry On Trolley TSA Travel Bag

RRP: \$609.95

If travel is in your plans, don't leave home without this gorgeous three-piece set of luggage by Delegate. Featuring secured TSA-approved locks on the two larger bags, this set of trolley bags comes in three sizes: 20 inches, 24 inches, and 28 inches. With a soft inner mesh lining and a cross-strap to secure your belongings, your clothing, shoes, and cosmetics will be in good hands. On the outside, corner guard protectors, as well as side and top handles, keep it safe and convenient, even in the hands of rough baggage handlers.

## Features and specifications:

- Dimensions: (20"): 36 x 22 x 55 cm; (24"): 40 x 25 x 65 cm; (28"): 47 x 29 x 75 cm (W x D x L)
- Dimensions with the handle pulled out: 103 cm
- Quantity: 3
- Weight (20") 2.6 kg; ((24") 3.2 kg; (28"): 4.0 kg
- Colour: black
- Volume (20"): 40 L, (24"): 65 L; (28"): 100 L
- Wheels: Dual with 360° spin
- Material: ABS, polyester, and aluminium
- Type: Carry-on retractable trolley system
- TSA-approved lock on 24" and 28" models
- Secure combination lock
- Super-lightweight construction
- Mesh interior with a cross-strap to secure belongings
- Water-resistant hard-shell exterior with corner guard protection
- Top and side handles make it easy to carry
- Aluminium pull-out handle