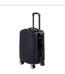

## Delegate Suitcases Luggage Set 20" 24" 28"Carry On Trolley TSA Travel Bag

RRP: \$609.95

If travel is in your plans, don't leave home without this gorgeous three-piece set of luggage by Delegate. Featuring secured TSA-approved locks on the two larger bags, this set of trolley bags comes in three sizes: 20 inches, 24 inches, and 28 inches. With a soft inner mesh lining and a cross-strap to secure your belongings, your clothing, shoes, and cosmetics will be in good hands. On the outside, corner guard protectors, as well as side and top handles, keep it safe and convenient, even in the hands of rough baggage handlers.

No worries about the weather. With its water-resistant hard-shell exterior, this luggage will hold up against anything Mother Nature can dish out. With smooth dual wheels that spin in all directions, you'll find this lightweight luggage easy to carry or manoeuvre on just about any terrain.