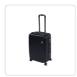

No worries about the weather. With its water-resistant hard-shell exterior, this luggage will hold up against anything Mother Nature can dish out. With smooth dual wheels that spin in all directions, you'll find this lightweight luggage easy to carry or manoeuvre on just about any terrain.

Its aluminium pull rod provides strength without adding extra weight, while its combination lock adds extra security. For a stress-free trip, you need luggage that can stand up under the tough demands of travel. Buy yours now!