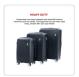

## Delegate Suitcases Luggage Set 20" 24" 28"Carry On Trolley TSA Travel Bag

RRP: \$609.95

If travel is in your plans, don't leave home without this gorgeous three-piece set of luggage by Delegate. Featuring secured TSA-approved locks on the two larger bags, this set of trolley bags comes in three sizes: 20 inches, 24 inches, and 28 inches. With a soft inner mesh lining and a cross-strap to secure your belongings, your clothing, shoes, and cosmetics will be in good hands. On the outside, corner guard protectors, as well as side and top handles, keep it safe and convenient, even in the hands of rough baggage handlers.

## Features and specifications:

- Dimensions: (20"): 36 x 22 x 55 cm; (24"): 40 x 25 x 65 cm; (28"): 47 x 29 x 75 cm (W x D x L)
- Dimensions with the handle pulled out: 103 cm
- Quantity: 3
- Weight (20") 2.6 kg; ((24") 3.2 kg; (28"): 4.0 kg
- Colour: black
- Volume (20"): 40 L, (24"): 65 L; (28"): 100 L
- Wheels: Dual with 360° spin
- Material: ABS, polyester, and aluminium
- Type: Carry-on retractable trolley system
- TSA-approved lock on 24" and 28" models
- Secure combination lock
- Super-lightweight construction
- Mesh interior with a cross-strap to secure belongings
- Water-resistant hard-shell exterior with corner guard protection
- Top and side handles make it easy to carry
- Aluminium pull-out handle