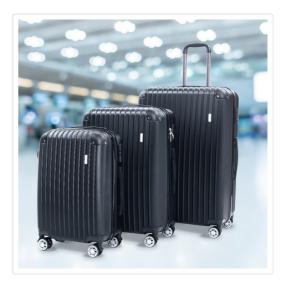

## Delegate Suitcases Luggage Set 20" 24" 28"Carry On Trolley TSA Travel Bag

RRP: \$609.95

If travel is in your plans, don't leave home without this gorgeous three-piece set of luggage by Delegate. Featuring secured TSA-approved locks on the two larger bags, this set of trolley bags comes in three sizes: 20 inches, 24 inches, and 28 inches. With a soft inner mesh lining and a cross-strap to secure your belongings, your clothing, shoes, and cosmetics will be in good hands. On the outside, corner guard protectors, as well as side and top handles, keep it safe and convenient, even in the hands of rough baggage handlers.

No worries about the weather. With its water-resistant hard-shell exterior, this luggage will hold up against anything Mother Nature can dish out. With smooth dual wheels that spin in all directions, you'll find this lightweight luggage easy to carry or manoeuvre on just about any terrain.

Its aluminium pull rod provides strength without adding extra weight, while its combination lock adds extra security. For a stress-free trip, you need luggage that can stand up under the tough demands of travel. Buy yours now!