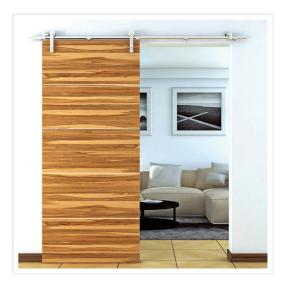

# Sliding Barn Door Hardware Stainless Steel

# RRP: \$464.95

This unique and attractive door hardware will add a stylish touch to your master suite or guest bedroom!

You'll never find an interior door hardware set that has more pizzazz than this! The door hardware is versatile and can be used for your bedroom door as well as for your bedroom closets. Your door will slide effortlessly across a sturdy Stainless Steel track. This lovely door hardware will enhance any décor and be the focal point of your room.

This tasteful interior door hardware with remain stylish for years to come and is available in Brush Finish. The door hardware is as strong and durable as it is beautiful. It is constructed from high quality Stainless Steel and will withstand the test of time.