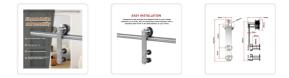

Your package comes with all the hardware necessary for hanging the door. Assembly is quick and easy and you'll soon be standing back and admiring this great addition to your home.

## Package includes the following hardware:

- 2 x 1m Rails, each having a Diameter of 25mm and thickness of 1.5mm
- 1 x Rail connector
- 5 x Clamp fixing for track
- 2 x Sliding Door Rollers
- 2 x End Cap
- 2 x Door Stops
- 1 x Floor guide
- 1 x Spanner
- Door Not Included