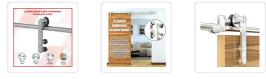

## Package includes the following hardware:

- 2 x 1m Rails, each having a Diameter of 25mm and thickness of 1.5mm
- 1 x Rail connector
- 5 x Clamp fixing for track
- 2 x Sliding Door Rollers
- 2 x End Cap
- 2 x Door Stops
- 1 x Floor guide
- 1 x Spanner
- Door Not Included

### Specifications:

- Door weight capacity: 100kg
- Openings up to: 1000mm