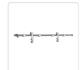

## Features:

- · Constructed from high-quality Stainless Steel
- Colour: Brush Finish
- Package includes the following hardware:
- o  $2 \times 1$ m Rails, each having a diameter of 25mm and thickness of 1.5mm
- o 1 x Rail connector
- o 5 x Clamp fixing for track
- o 2 x Sliding Door Rollers
- o 2 x End Cap
- o 2 x Door Stops
- o 1 x Floor guide
- o 1 x Spanner
- o 1 x Handle