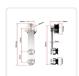

## Features:

- · Constructed from high-quality Stainless Steel
- Colour: Brush Finish
- Package includes the following hardware:
- o  $2 \times 1$ m Rails, each having a diameter of 25mm and thickness of 1.5mm
- o 1 x Rail connector
- o 5 x Clamp fixing for track
- o 2 x Sliding Door Rollers
- o 2 x End Cap
- o 2 x Door Stops
- o 1 x Floor guide
- o 1 x Spanner
- o 1 x Handle

## Specifications:

Door weight capacity: 100kg

• Openings up to: 1000mm