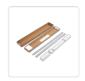

Your package comes with all the hardware necessary for hanging the door. Assembly is quick and easy and you'll soon be standing back and admiring this great addition to your home.

## Features:

- · Constructed from high-quality Stainless Steel
- Colour: Brush Finish
- Package includes the following hardware:
- o  $2 \times 1$ m Rails, each having a diameter of 25mm and thickness of 1.5mm
- o 1 x Rail connector
- o 5 x Clamp fixing for track
- o 2 x Sliding Door Rollers
- o 2 x End Cap
- o 2 x Door Stops
- o 1 x Floor guide
- o 1 x Spanner
- o 1 x Handle