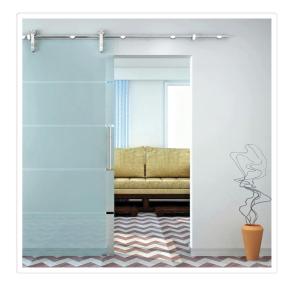

## Sliding Barn Door Hardware Stainless Steel

RRP: \$529.95

This unique and attractive door hardware will add a stylish touch to your master suite or guest bedroom!

You'll never find an interior door hardware set that has more pizzazz than this! The door hardware is versatile and can be used for your bedroom door as well as for your bedroom closets. Your door will slide effortlessly across a sturdy Stainless Steel track. This lovely door hardware will enhance any décor and be the focal point of your room.

This tasteful interior door hardware with remain stylish for years to come and is available in Brush Finish. The door hardware is as strong and durable as it is beautiful. It is constructed from high quality Stainless Steel and will withstand the test of time.