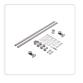

## Package includes the following hardware:

- 2 x 1m Rails, each having a Diameter of 25mm and thickness of 2mm
- 1 x Rail connector
- 5 x Clamp fixing for track
- 2 x Sliding Door Rollers
- 2 x End Cap
- 2 x Door Stops
- 1 x Floor guide
- Door Not Included