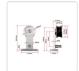

## Package includes the following hardware:

- 2 x 1m Rails, each having a Diameter of 25mm and thickness of 2mm
- 1 x Rail connector
- 5 x Clamp fixing for track
- 2 x Sliding Door Rollers
- 2 x End Cap
- 2 x Door Stops
- 1 x Floor guide
- Door Not Included

## Specifications:

Door weight capacity: 100kgOpenings up to: 1000mm