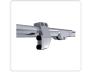

## Package includes the following hardware:

- 2 x 1m Rails, each having a Diameter of 25mm and thickness of 2mm
- 1 x Rail connector
- 5 x Clamp fixing for track
- 2 x Sliding Door Rollers
- 2 x End Cap
- 2 x Door Stops
- 1 x Floor guide
- Door Not Included