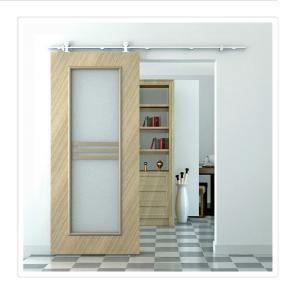

## Sliding Barn Door Hardware Stainless Steel

RRP: \$414.95

This unique and attractive door hardware will add a stylish touch to your master suite or quest bedroom!

You'll never find an interior door hardware set that has more pizzazz than this! The door hardware is versatile and can be used for your bedroom door as well as for your bedroom closets. Your door will slide effortlessly across a sturdy Stainless Steel track. This lovely door hardware will enhance any décor and be the focal point of your room.

This tasteful interior door hardware with remain stylish for years to come and is available in Brush Finish. The door hardware is as strong and durable as it is beautiful. It is constructed from high quality Stainless Steel and will withstand the test of time.