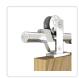

## Package includes the following hardware:

- 2 x 1m Rails, each having a Diameter of 25mm and thickness of 2mm
- 1 x Rail connector
- 5 x Clamp fixing for track
- 2 x Sliding Door Rollers
- 2 x End Cap
- 2 x Door Stops
- 1 x Floor guide
- Door Not Included