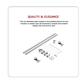

Your package comes with all the hardware necessary for hanging the door. Assembly is quick and easy and you'll soon be standing back and admiring this great addition to your home.

## Package includes the following hardware:

- 2 x 1m Rails, each having a Diameter of 25mm and thickness of 2mm
- 1 x Rail connector
- 5 x Clamp fixing for track
- 2 x Sliding Door Rollers
- 2 x End Cap
- 2 x Door Stops
- 1 x Floor guide
- Door Not Included