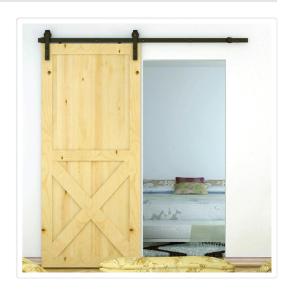

# 1.8m Sliding Barn Door Hardware

## RRP: \$164.95

This unique and attractive door hardware will add a stylish touch to your master suite or guest bedroom!

You'll never find an interior door hardware set that has more pizzazz than this! The door hardware is versatile and can be used for your bedroom door as well as for your bedroom closets. Your door will slide effortlessly across a sturdy steel track. This lovely door hardware will enhance any décor and be the focal point of your room.

This tasteful interior door hardware with remain stylish for years to come and is available in black. The door hardware is as strong and durable as it is beautiful. It is constructed from high quality steel and will withstand the test of time.