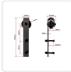

## Package includes the following hardware:

- 180cm track with no joins
- 5 x Clamp fixing for track
- 2 x Rollers
- 2 x Door Stops
- 2x Anti Jump Block
- 1 x Floor guide
- Door Not Included