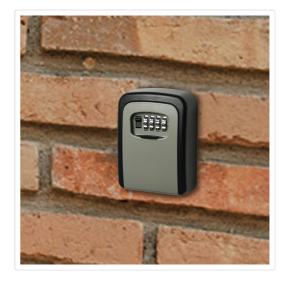

## Commercial Grade Lock Wall Mounted Key Safe Storage Lock Box security

RRP: \$54.95

Never worry about leaving your keys inside your home or car ever again with this commercial-grade wall-mounted key safe from Randy & Travis Machinery. Install it on the wall by your garage, punch in a code, and voila! You have access to as many as five keys, all stored safely inside the lock. A customisable four-digit combination makes it nearly impossible for trespassers to guess your entry code. No worries about damage from harsh climate conditions. A shutter door keeps your keys safe from rain, wind, dust, and grime. Vinyl shackles protect the device from scratches.

It's easy to install on all surfaces, with a seamless design and contemporary metallic finish that will blend in well with your home's exterior design. Keep your home and family safe even while you're away for the summer holidays. Get yours today.