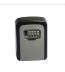

## Features and specifications:

- Dimensions: 86 x 113 x 35 mm (W x H x L)
- Material: Durable die-cast zinc metal and vinyl
- Colour: Silver metallic
- Capacity: 5 car or house keys
- Style: Contemporary
- Commercial-grade, top-quality safe with a numerically coded lock.
- Customisable 4-digit combination code for keyless entry to your safe
- Convenient, secure, and easy to use
- Weather- and rust-resistant with a shutter door to keep out rain, dust, and grime