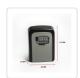

## Commercial Grade Lock Wall Mounted Key Safe Storage Lock Box security

RRP: \$54.95

Never worry about leaving your keys inside your home or car ever again with this commercial-grade wall-mounted key safe from Randy & Travis Machinery. Install it on the wall by your garage, punch in a code, and voila! You have access to as many as five keys, all stored safely inside the lock. A customisable four-digit combination makes it nearly impossible for trespassers to guess your entry code. No worries about damage from harsh climate conditions. A shutter door keeps your keys safe from rain, wind, dust, and grime. Vinyl shackles protect the device from scratches.

Crafted from durable zinc metal, this locked safe allows you to enjoy convenient key storage for years to come. Its near-impenetrable construction resists hammers, saws, and other tools that thieves might use to break into your safe – and into your home. Since it only requires a four-digit code, it's a great choice for families who have children who come home from school before their parents arrive. Even older primary school kids can memorise the code. With an easy-grip combination dial, this safe is easy for both little hands to use.

It's easy to install on all surfaces, with a seamless design and contemporary metallic finish that will blend in well with your home's exterior design. Keep your home and family safe even while you're away for the summer holidays. Get yours today.

## Features and specifications:

- Dimensions: 86 x 113 x 35 mm (W x H x L)
- Material: Durable die-cast zinc metal and vinyl
- Colour: Silver metallic
- Capacity: 5 car or house keys
- Style: Contemporary
- Commercial-grade, top-quality safe with a numerically coded lock.
- Customisable 4-digit combination code for keyless entry to your safe
- Convenient, secure, and easy to use
- Weather- and rust-resistant with a shutter door to keep out rain, dust, and grime