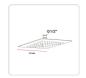

## Features:

- Budget-Friendly and Eco-Friendly
- Size: 300mm x 300mm
- Thickness: 7mm
- Polished Chrome Finish
- Overhead Cascade of Water for a Spa Like Experience
  - Watermark Certified
- Material: 304SSShape: Square
- WELS Licence No: 1379WELS Code: SH43300-CHR
- Reg. Number:S14051
- Star Rating:3 (> 7.5 but <= 9.0)</p>
- Nominal flow rate: 8.67L/min
- WC to appear on label :9.0