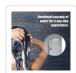

This Rain Shower Head is designed to fit a standard shower thread, and the polished chrome finish will give this shower head a chic, sleek look.

The Della Francesca Rain Shower Head will last through renovations, remodels, and bath updates. It is perfect for any home owner who wants a spa-like experience without the spa price tag. This shower head is both budget and Eco-friendly, with a WELS rating of 3 stars. It also is Australian Certified and Watermark approved, and this works to ensure clients of the quality of this product.