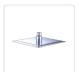

This Rain Shower Head is designed to fit a standard shower thread, and the polished chrome finish will give this shower head a chic, sleek look.

The Della Francesca Rain Shower Head will last through renovations, remodels, and bath updates. It is perfect for any home owner who wants a spa-like experience without the spa price tag. This shower head is both budget and Eco-friendly, with a WELS rating of 3 stars. It also is Australian Certified and Watermark approved, and this works to ensure clients of the quality of this product.

## Features:

- Budget-Friendly and Eco-Friendly
- Size: 300mm x 300mm
- Thickness: 7mm
- Polished Chrome Finish
- Overhead Cascade of Water for a Spa Like Experience
  - Watermark Certified
- Material: 304SSShape: Square
- WELS Licence No: 1379WELS Code: SH43300-CHR
- Reg. Number:S14051
- Star Rating:3 (> 7.5 but <= 9.0)</p>
- Nominal flow rate: 8.67L/min
- WC to appear on label :9.0