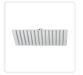

## 300mm Shower Head Square 304SS Polished Chrome Finish

RRP: \$164.95

Della Francesca has done it again with another fantastic product that can be yours for a fraction of the retail cost!

This shower head will bring a spa-like feel to any bath with a cascade of water that will invigorate you every time you use it. The sleek, modern design will add class to any bath, along with a touch of sophistication.

## Features:

- Budget-Friendly and Eco-Friendly
- Size: 300mm x 300mm
- Thickness: 7mm
- Polished Chrome Finish
- Overhead Cascade of Water for a Spa Like Experience
  - Watermark Certified
- Material: 304SSShape: Square
- WELS Licence No: 1379WELS Code: SH43300-CHR
- Reg. Number:S14051
- Star Rating:3 (> 7.5 but <= 9.0)</p>
- Nominal flow rate: 8.67L/min
- WC to appear on label :9.0