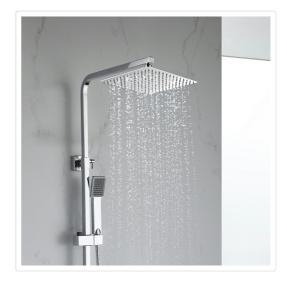

## 300mm Shower Head Square 304SS Polished Chrome Finish

RRP: \$164.95

Della Francesca has done it again with another fantastic product that can be yours for a fraction of the retail cost!

This shower head will bring a spa-like feel to any bath with a cascade of water that will invigorate you every time you use it. The sleek, modern design will add class to any bath, along with a touch of sophistication.

This Rain Shower Head is designed to fit a standard shower thread, and the polished chrome finish will give this shower head a chic, sleek look.

The Della Francesca Rain Shower Head will last through renovations, remodels, and bath updates. It is perfect for any home owner who wants a spa-like experience without the spa price tag. This shower head is both budget and Eco-friendly, with a WELS rating of 3 stars. It also is Australian Certified and Watermark approved, and this works to ensure clients of the quality of this product.

## Features:

- Budget-Friendly and Eco-Friendly
- Size: 300mm x 300mm
- Thickness: 7mm
- Polished Chrome Finish
- Overhead Cascade of Water for a Spa Like Experience
  - Watermark Certified
- Material: 304SSShape: Square
- WELS Licence No: 1379WELS Code: SH43300-CHR
- Reg. Number:S14051
- Star Rating:3 (> 7.5 but <= 9.0)</p>
- Nominal flow rate: 8.67L/min
- WC to appear on label :9.0