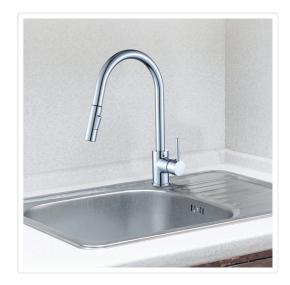

## Basin Mixer Tap Faucet -Kitchen Laundry Bathroom Sink

RRP: \$304.95

Kitchen convenience and great looks are a few clicks away with the Della Francesca Luxury Pull-Out Kitchen Mixer. And it can be yours today at a price that can't be beat!

As you'd expect from a leader in quality plumbing products, Della Francesca has manufactured this kitchen mixer with heavy-duty solid brass along with a long-lasting polished chrome finish. With its long, sweeping neck and bold lines, this mixer will be a great addition to most any kitchen. But this mixer is not just about great looks. Courtesy of a flexible neck, the faucet head can be pulled out and held in the hand for more convenience and flexibility while washing dishes and doing other chores. Reverting back to a traditional mixer is just as easy.

The Della Francesca Luxury Pull-Out Kitchen Mixer combines function, designer looks and affordability. Instantly upgrade your kitchen today!