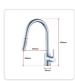

## Specifications:

- Height of mixer: 409mm
- Length of mixer (from body to the spout): 255mm
- Height of spout (from base): 189mm
- WELS Licence No:1379
- WELS Code:82H09G-CHR
- Model Name:82H09G-CHR
- Reg. Number:T37069
- Star Rating:6
- Nominal flow rate: 4.5L/min