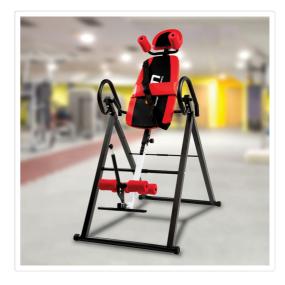

## Inversion Table Gravity Stretcher Inverter Foldable Home Fitness Gym

RRP: \$584.95

If you have chronic back pain—or experience back pain after a hard day's work, this inversion table by Randy & Travis Machinery might be the ideal solution. When you hang upside down, you realign your spine, relax your muscles, and lessen nerve pressure. This inversion table provides you with all the benefits of hanging upside down in a secure, comfortable setting.

An extra-wide backrest features high-density foam padding, assuring comfort and support. Adjust the angle up to 180 degrees with three preset locking positions. A locking ankle clamp and safety belt assures comfort and safety, while padded U-frame handles allow you to get a firm grip and stand upright easily whenever you want. Removable cushioned lumbar support adds extra comfort, while non-slip rubber feet help you feel secure.

Constructed with rust-proof powder-coated steel, this table can support people weighing up to 150 kilogrammes. It's height-adjustable, so it can accommodate a wide range of users. After you're done, just fold it up and store it until the next time you need it. Don't suffer a day longer with back pain. Order your inversion table today.

## Features and specifications:

Dimensions: 152 x 79 x 115 cm (L x W x H)

Weight: 23.5 kg

Weight capacity: 150 kgHeight range: 130-185 cm

- Materials: Powder-coated industrial-strength steel (frame), PU (backrest), and non-slip rubber (feet)
- Colour: Black and Red
- Rust-proof
- Thick, durable padding assures comfort
- Foldable for storage