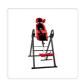

## Inversion Table Gravity Stretcher Inverter Foldable Home Fitness Gym

RRP: \$584.95

If you have chronic back pain—or experience back pain after a hard day's work, this inversion table by Randy & Travis Machinery might be the ideal solution. When you hang upside down, you realign your spine, relax your muscles, and lessen nerve pressure. This inversion table provides you with all the benefits of hanging upside down in a secure, comfortable setting.

An extra-wide backrest features high-density foam padding, assuring comfort and support. Adjust the angle up to 180 degrees with three preset locking positions. A locking ankle clamp and safety belt assures comfort and safety, while padded U-frame handles allow you to get a firm grip and stand upright easily whenever you want. Removable cushioned lumbar support adds extra comfort, while non-slip rubber feet help you feel secure.

Constructed with rust-proof powder-coated steel, this table can support people weighing up to 150 kilogrammes. It's height-adjustable, so it can accommodate a wide range of users. After you're done, just fold it up and store it until the next time you need it. Don't suffer a day longer with back pain. Order your inversion table today.