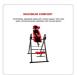

An extra-wide backrest features high-density foam padding, assuring comfort and support. Adjust the angle up to 180 degrees with three preset locking positions. A locking ankle clamp and safety belt assures comfort and safety, while padded U-frame handles allow you to get a firm grip and stand upright easily whenever you want. Removable cushioned lumbar support adds extra comfort, while non-slip rubber feet help you feel secure.

## Features and specifications:

Dimensions: 152 x 79 x 115 cm (L x W x H)

Weight: 23.5 kg

Weight capacity: 150 kgHeight range: 130-185 cm

- Materials: Powder-coated industrial-strength steel (frame), PU (backrest), and non-slip rubber (feet)
- Colour: Black and Red
- Rust-proof
- Thick, durable padding assures comfort
- Foldable for storage