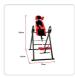

## Inversion Table Gravity Stretcher Inverter Foldable Home Fitness Gym

RRP: \$584.95

If you have chronic back pain—or experience back pain after a hard day's work, this inversion table by Randy & Travis Machinery might be the ideal solution. When you hang upside down, you realign your spine, relax your muscles, and lessen nerve pressure. This inversion table provides you with all the benefits of hanging upside down in a secure, comfortable setting.

An extra-wide backrest features high-density foam padding, assuring comfort and support. Adjust the angle up to 180 degrees with three preset locking positions. A locking ankle clamp and safety belt assures comfort and safety, while padded U-frame handles allow you to get a firm grip and stand upright easily whenever you want. Removable cushioned lumbar support adds extra comfort, while non-slip rubber feet help you feel secure.

Constructed with rust-proof powder-coated steel, this table can support people weighing up to 150 kilogrammes. It's height-adjustable, so it can accommodate a wide range of users. After you're done, just fold it up and store it until the next time you need it. Don't suffer a day longer with back pain. Order your inversion table today.