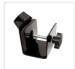

No worries about door damage. The end of the bolt that fastens the equipment to the door screws into a soft foam pad, preventing any scuffs or scratches to your door.

## Features and specifications:

- Dimensions: 33 x 15.2 x 10.2cm (L x W x H)
- Weight: approximately 1kg
- Portable and adjustable
- Fits any door
- Lightweight and compact
- Foam-covered handlebars for traction and extra comfort
- Use with a closed door for support