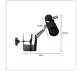

No worries about door damage. The end of the bolt that fastens the equipment to the door screws into a soft foam pad, preventing any scuffs or scratches to your door.

## Features and specifications:

- Dimensions: 33 x 15.2 x 10.2cm (L x W x H)
- Weight: approximately 1kg
- Portable and adjustable
- Fits any door
- Lightweight and compact
- Foam-covered handlebars for traction and extra comfort
- Use with a closed door for support