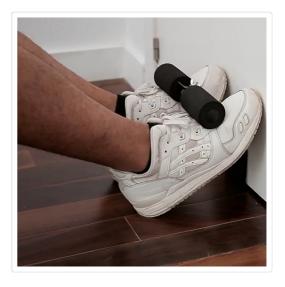

## Doorway Situp Bar Under Door Sit Up Attachment Ab Crunch Abdominal Workout

RRP: \$49.95

If you've been putting off getting in shape, this doorway sit-up bar by Randy & Travis Machinery makes it easy and convenient to work out in the comfort of your own home. It's easy to install and easy to remove. To install, slide the sit-up bar underneath the door. Tighten or loosen the screw to adjust it. To remove, simply reverse the process and store.

Carry it wherever you go and never miss a workout again. With its compact, lightweight profile, it's easy to carry to work, to your hotel, or even to pack into your luggage when you go on holiday.

Workouts are comfortable, thanks to the foam-cover handlebars. Rest your feet on the foam bars as you crank out your daily sit-ups. If you need to adjust it, it's easy. Simply tighten or loosen the screw.

No worries about door damage. The end of the bolt that fastens the equipment to the door screws into a soft foam pad, preventing any scuffs or scratches to your door.