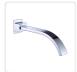

## 180mm Bath Spout Polished Chrome Finish

RRP: \$84.95

This Bath Spout from Della Francesca offers a modern twist on the more traditional bath spouts. It is a piece that will catch and draw the eye to become a focal point in your bathroom. The polished chrome finish adds a touch of elegance to this modern design.

## Features:

- Polished Chrome Finish
- Ultra Modern Design
- 180mm Length