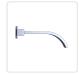

## 180mm Bath Spout Polished Chrome Finish

RRP: \$84.95

This Bath Spout from Della Francesca offers a modern twist on the more traditional bath spouts. It is a piece that will catch and draw the eye to become a focal point in your bathroom. The polished chrome finish adds a touch of elegance to this modern design.

## Features:

- Polished Chrome Finish
- Ultra Modern Design
- 180mm Length