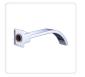

## 180mm Bath Spout Polished Chrome Finish

RRP: \$84.95

This Bath Spout from Della Francesca offers a modern twist on the more traditional bath spouts. It is a piece that will catch and draw the eye to become a focal point in your bathroom. The polished chrome finish adds a touch of elegance to this modern design.

## Features:

- Polished Chrome Finish
- Ultra Modern Design
- 180mm Length