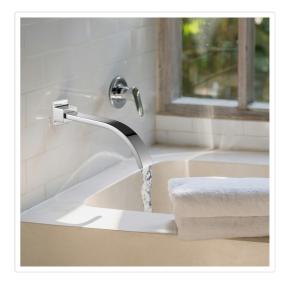

## 180mm Bath Spout Polished Chrome Finish

RRP: \$84.95

This Bath Spout from Della Francesca offers a modern twist on the more traditional bath spouts. It is a piece that will catch and draw the eye to become a focal point in your bathroom. The polished chrome finish adds a touch of elegance to this modern design.

If you're a contractor who is looking for something a little different to add a twist to your renovation project, this Bath Spout by Della Francesca may be the answer you seek. The sleek, ultra modern design will flow with almost any existing decor, and the finish will help to tie a bathroom decorating scheme together beautifully.

This bath spout is designed to last and the materials it is made out of are the traditional high-quality that Della Francesca is known for. You won't be disappointed if you add this bath spout into your renovation plans, it will continue to delight you for years to come.