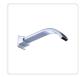

## 180mm Bath Spout Polished Chrome Finish

RRP: \$84.95

This Bath Spout from Della Francesca offers a modern twist on the more traditional bath spouts. It is a piece that will catch and draw the eye to become a focal point in your bathroom. The polished chrome finish adds a touch of elegance to this modern design.

## Features:

- Polished Chrome Finish
- Ultra Modern Design
- 180mm Length