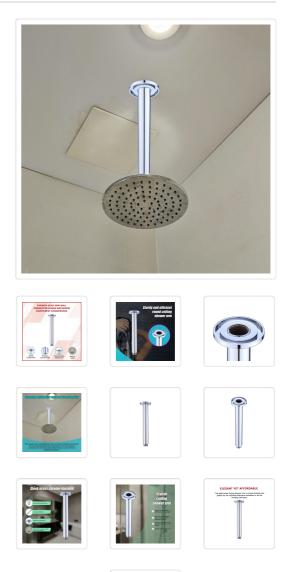

## Shower Head Arm Wall Connector Round Bathroom Rainforest ShowerHead

## RRP: \$59.95

Indulge yourself with our stylish Ceiling Shower Arm. This fixture is an elegant yet affordable enhancement to any bath.

This sleek brass Ceiling Shower Arm is chrome-finished and perfect for the individual bathroom renovation or for the housing contractor. No more concerns about leaks or lack of flow or adequate pressure.

Our easy to install shower fixture comes with a user"s manual that will guide you through installation and provide important care and maintenance pointers.

This attractive accessory for your shower has the following dimensions: base plate: 50mm in width and shower arm is 200mm in length.

## Features:

- Round ceiling shower arm
- Sturdy and efficient