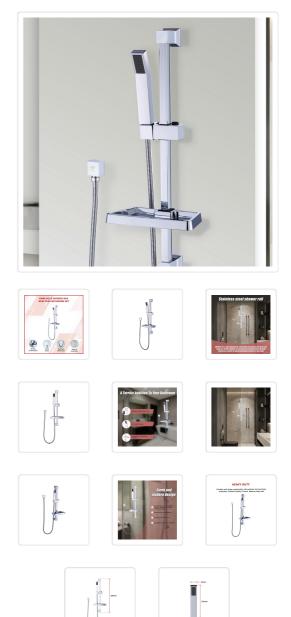

## Hand Held Shower Rail Soap Dish Bathroom Set

The Della Francesca All-in-One Shower Wand is a modern marvel for your bathroom, and it's sure to deliver a truly transformative shower experience.Use the wand like a traditional shower head by keeping it on its wall bracket, or take it off for an invigorating customised shower thanks to a flexible cord. The choice is up to you.

Features of the Della Francesca All-in-One Shower Wand:

- Hand held shower
- Stainless steel shower rail
- Shower rail, square hand held shower , flexible cord, and all hardware included
- Installation instructions included

## Specifications:

- Total height of shower rail: 680mm
- Length of hand held shower : 211mm
- width of hand held shower: 31mm
- WELS Licence No: 1379
- WELS Code: T1-CHR
- Model Name: T1-CHR
- Reg. Number: S15086
- Star Rating:3 (> 7.5 but <= 9.0)</li>
- Nominal flow rate: 8.08L/min
- WC to appear on label :9.0