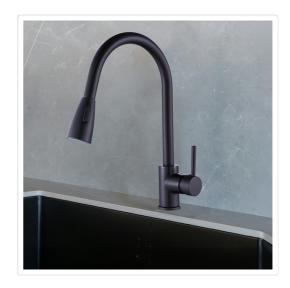

## Basin Mixer Pull-Down Tap Faucet -Kitchen Laundry Bathroom Sink

RRP: \$329.95

Kitchen convenience and great looks are a few clicks away with the Della Francesca Luxury Pull-Down Kitchen Mixer. And it can be yours today at a price that can't be beat!

As you'd expect from a leader in quality plumbing products, Della Francesca has manufactured this kitchen mixer using brass along with a beautiful finish. With its long, sweeping neck and bold lines, this mixer will be a great addition to most any kitchen.

This mixer goes beyond its aesthetic appeal. Thanks to its flexible neck, the faucet head can be effortlessly extended and handheld, providing increased convenience and flexibility during tasks like dishwashing and other chores. Returning to a traditional mixer is just as straightforward.

## Features of the Della Francesca Luxury Pull-Down Kitchen Mixer:

- Pull-out handheld head for convenience and flexibility
- Press Button On Handheld Head For Water Spray Function
- Solid brass body with zinc handle
- With ceramic cartridge
- Matte black finish
- Watermark approved; complies with AS/NZS 3718:2005
- Mounting bolt, O-Ring washer, 2 x SS 304 water inlet hose (70cm in length) included