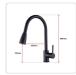

## Specifications:

- Height of mixer: 409mm
- Length of mixer (from body to the spout): 255mm
- Height of spout (from base): 179mm
- WELS Licence No:1379
- WELS Code:82H11-CHR
- Model Code variant: 82H11-MB
- Reg. Number: T36936
- Star Rating: 5
- Nominal flow rate: 5.5L/minWC to appear on label :6.0