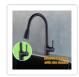

This mixer goes beyond its aesthetic appeal. Thanks to its flexible neck, the faucet head can be effortlessly extended and handheld, providing increased convenience and flexibility during tasks like dishwashing and other chores. Returning to a traditional mixer is just as straightforward.

## Features of the Della Francesca Luxury Pull-Down Kitchen Mixer:

- Pull-out handheld head for convenience and flexibility
- Press Button On Handheld Head For Water Spray Function
- Solid brass body with zinc handle
- With ceramic cartridge
- Matte black finish
- Watermark approved; complies with AS/NZS 3718:2005
- Mounting bolt, O-Ring washer, 2 x SS 304 water inlet hose (70cm in length) included