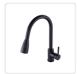

As you'd expect from a leader in quality plumbing products, Della Francesca has manufactured this kitchen mixer using brass along with a beautiful finish. With its long, sweeping neck and bold lines, this mixer will be a great addition to most any kitchen.

## Features of the Della Francesca Luxury Pull-Down Kitchen Mixer:

- Pull-out handheld head for convenience and flexibility
- Press Button On Handheld Head For Water Spray Function
- Solid brass body with zinc handle
- With ceramic cartridge
- Matte black finish
- Watermark approved; complies with AS/NZS 3718:2005
- Mounting bolt, O-Ring washer, 2 x SS 304 water inlet hose (70cm in length) included

## Attributes:

Colour: Black