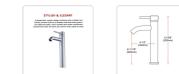

## Specifications:

- Height of mixer: 320mm
- Length of mixer (from body to the spout): 140mm
- Height of spout (from base): 220mm
- WELS Licence No: 1379
- WELS Code: 81H14-CHR
- Variant Model Code: 81H14-CHR
- Reg. Number: T31434
- Star Rating: 5
- Nominal flow rate: 5.86L/min
- WC to appear on label: 6.0