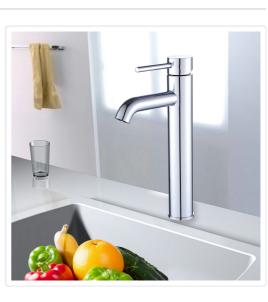

A streamlined, modern design combines with a classic and brilliant chrome finish for a timeless look that works great in any bathroom basin. And a durable solid brass construction ensures this mixer will serve you well for many years to come. Great looks aren't all you'll receive with your purchase. This mixer comes with Australian Watermark Certification, which identifies quality plumbing products which comply with AS/NZS 3718:2005.

### Features of the Della Francesca Modern Basin Mixer - Tall:

- Solid brass body with zinc handle
- Chrome finish
- With ceramic cartridge
- Watermark approved; complies with AS/NZS 3718:2005
- Mounting bolt, O-Ring washer, 2 hoses, SS 304 water inlet hose (2 x 70cm) included