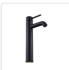

## Features of the Della Francesca Modern Basin Mixer — Tall:

- Solid brass body with zinc handle
- Matte black finish
- With ceramic cartridge
- Watermark approved; complies with AS/NZS 3718:2005
- Mounting bolt, O-Ring washer, 2 hoses, SS 304 water inlet hose (2 x 70cm) included

## Specifications:

- Height of mixer: 320mm
- Length of mixer (from body to the spout): 140mm
- Height of spout (from base): 220mm
- WELS Licence No: 1379
- WELS Code: 81H14-CHR
- Variant Model Code: 81H14-MB
- Reg. Number: T31434
- Star Rating: 5
- Nominal flow rate: 5.86L/min
- WC to appear on label :6.0