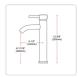

## Specifications:

- Height of mixer: 320mm
- Length of mixer (from body to the spout): 140mm
- Height of spout (from base): 220mm
- WELS Licence No: 1379
- WELS Code: 81H14-CHR
- Variant Model Code: 81H14-MB
- Reg. Number: T31434
- Star Rating: 5
- Nominal flow rate: 5.86L/min
- WC to appear on label :6.0