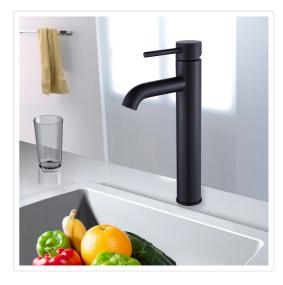

## Tall Basin Mixer Tap Faucet -Kitchen Laundry Bathroom Sink

RRP: \$209.95

Another fantastic product from DELLA FRANCESCA comes in this fully Australian Certified Quality Product - at a fraction of the price of overpriced retailers!

No matter the design of your bathroom, kitchen, or laundry - this unit will add a touch of sophistication and elegance that you will adore time and time again.

A streamlined, modern design combines with a classic and brilliant chrome finish for a timeless look that works great in any bathroom basin. And a durable solid brass construction ensures this mixer will serve you well for many years to come. Great looks aren't all you'll receive with your purchase. This mixer comes with Australian Watermark Certification, which identifies quality plumbing products which comply with AS/NZS 3718:2005.

## Features of the Della Francesca Modern Basin Mixer — Tall:

- Solid brass body with zinc handle
- Matte black finish
- With ceramic cartridge
- Watermark approved; complies with AS/NZS 3718:2005
- Mounting bolt, O-Ring washer, 2 hoses, SS 304 water inlet hose (2 x 70cm) included