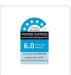

## Specifications:

- Height of mixer: 320mm
- Length of mixer (from body to the spout): 140mm
- Height of spout (from base): 220mm
- WELS Licence No: 1379
- WELS Code: 81H14-CHR
- Variant Model Code: 81H14-MB
- Reg. Number: T31434
- Star Rating: 5
- Nominal flow rate: 5.86L/min
- WC to appear on label :6.0