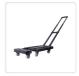

## Foldable Hand Flatbed Trolley Cart 6 x 360 Degree Rotating Wheels with Maximum Load 200Kg

RRP: \$174.95

When you need to move heavy equipment or furnishings, you have three choices: strain your back and arms, hire someone to help you, or have one of these handy cargo transport carts from Randy & Travis to help you with the task.

With four 360-degree rotating wheels and a 200-kilogramme maximum load capacity, you'll be able to manoeuvre your cargo around tight corners to get in and out of rooms. With its labour-saving design, you can tilt the handle to do more with less effort. Two directional wheels provide stability and support.

With its sturdy steel tie rods, durable rubber wheels, and heavy-duty PP plastic base, this trolley cart can stand up to even heavy use. Even so, it's easy to carry, weighing only 3.2 kilogrammes. Fold it up when you finish your task and store it in your garage, closet, or even under your bed until the next time you need it.

## Features and specifications:

- Dimensions (expanded) 57 x 30 x 91 cm
- Dimensions (folded) 47 x 30 x 10.5 cm
- Wheel diameter: 5 cm
- Weight: 3.3 kg
- Load capacity: 200 kg
- Materials: Steel (rod), rubber (wheels), and high-quality PP plastic (base)
- Colour: Black
- Expandable base
- Four flexible wheels for 360° motion plus two directional wheels for stability
- Folds for storage
- Height-adjustable trolley