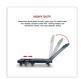

With four 360-degree rotating wheels and a 200-kilogramme maximum load capacity, you'll be able to manoeuvre your cargo around tight corners to get in and out of rooms. With its labour-saving design, you can tilt the handle to do more with less effort. Two directional wheels provide stability and support.

An extendable loading base allows you to haul larger items, allowing you to use it for even commercial use, such as home delivery, office removals, and shipping heavy warehouse items. For residential use, this feature allows you to move larger furnishings, such as heavy appliances, without tipping.

With its sturdy steel tie rods, durable rubber wheels, and heavy-duty PP plastic base, this trolley cart can stand up to even heavy use. Even so, it's easy to carry, weighing only 3.2 kilogrammes. Fold it up when you finish your task and store it in your garage, closet, or even under your bed until the next time you need it.