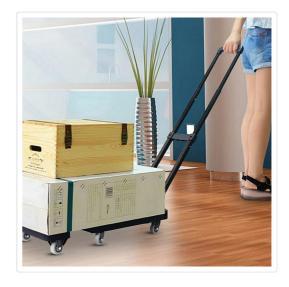

With four 360-degree rotating wheels and a 200-kilogramme maximum load capacity, you'll be able to manoeuvre your cargo around tight corners to get in and out of rooms. With its labour-saving design, you can tilt the handle to do more with less effort. Two directional wheels provide stability and support.

An extendable loading base allows you to haul larger items, allowing you to use it for even commercial use, such as home delivery, office removals, and shipping heavy warehouse items. For residential use, this feature allows you to move larger furnishings, such as heavy appliances, without tipping.

To make things even easier, you can adjust the height of the trolley to three positions. If you're moving an object from a high platform, you can use the highest setting. When you need to move something that's on the floor, just adjust the trolley settings to the lowest one.