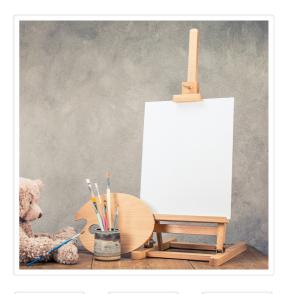

## RRP: \$69.95

If you have a small studio, or if you're a beginning artist, this small tabletop H-frame easel by Randy & Travis Machinery is the perfect choice. Only 73cm tall, this easel works well in classroom settings as well as in your home.

Once you've finished your masterpiece, you might want to buy another one of these versatile easels to display it on. Crafted from seasoned beechwood timber, its streamlined good looks allow your art to take centre stage.

Its sturdy H-frame construction supports your project as you work. Adjust both the angle and the height easily to accommodate artists of varying sizes.

Only 1.2 kg , this easel is an ideal choice to take along on hikes and beach trips. You never know when nature will inspire you to take out your brushes and start painting!