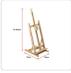

Its sturdy H-frame construction supports your project as you work. Adjust both the angle and the height easily to accommodate artists of varying sizes.

Only 1.2 kg , this easel is an ideal choice to take along on hikes and beach trips. You never know when nature will inspire you to take out your brushes and start painting!

## Features and specifications:

- Product size: 27 x 30 x 73 cm (adjustable to 103 cm)
- Weight: 1.2 kg
- Style: H-frame
- Versatile styling makes this easel a good choice for both painting and display
- Suitable for home or classroom use and for beginning artists
- Sturdy design supports canvases and panels as you paint