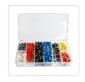

## 1200Pcs Bootlace Ferrule Crimper kit 0.25-10mm2 Cord End Ratchet **Crimping Tool**

RRP: \$89.95

crimping tool from Randy & Travis Machinery, you'll have the edge in any electronic project.

Its ergonomic design and lightweight construction make the tool perfect for easily crimping wires in bootlace ferrules. This four-sided crimper works with several ferrule sizes and comes with 1,200 ferrules in varied sizes, all with plastic ends for easier access.

## Features and specifications:

Colour: Red, blue, and black

- Quantity (ferrules) 1,200 pieces
- Capacity: 0.25-10.0mm2
- Material: PVC, copper, and tin plating
- 4-sided crimping
- Ferrule terminals enclosed in plastic for easier access