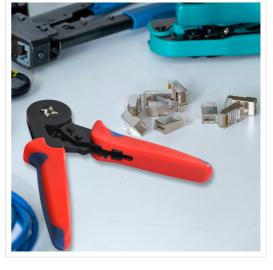

## 1200Pcs Bootlace Ferrule Crimper kit 0.25-10mm2 Cord End Ratchet **Crimping Tool**

RRP: \$89.95

crimping tool from Randy & Travis Machinery, you'll have the edge in any electronic project.

Its ergonomic design and lightweight construction make the tool perfect for easily crimping wires in bootlace ferrules. This four-sided crimper works with several ferrule sizes and comes with 1,200 ferrules in varied sizes, all with plastic ends for easier access.

## Features and specifications:

Colour: Red, blue, and black

- Quantity (ferrules) 1,200 pieces
- Capacity: 0.25-10.0mm2
- Material: PVC, copper, and tin plating
- 4-sided crimping
- Ferrule terminals enclosed in plastic for easier access