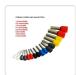

## Ferrule sizes and quantities:

- 1,0.5mm2(200)
- . 2,0.75mm2(200)
- **3,1mm2(200)**
- 4,1.5mm2(250)
- 5,2.5mm2(250)
- 6,4mm2(50)
- **7,6mm2(25)** 8,10mm2(25)

Working with wire takes a lot of precision. With this bootlace ferrule