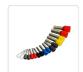

## Ferrule sizes and quantities:

- 1,0.5mm2(200)
- . 2,0.75mm2(200)
- **3,1mm2(200)**
- 4,1.5mm2(250)
- 5,2.5mm2(250)
- 6,4mm2(50)
- **7,6mm2(25)** 8,10mm2(25)

Working with wire takes a lot of precision. With this bootlace ferrule