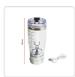

Carry it in your gym bag or backpack without fear of spillage. Its leakproof, hermetically sealed lid lock gives you complete peace of mind.

## Features and specifications:

- Material: Stainless steel and acrylic
- Colour: Silver and black
- Capacity: 600mL
- Height: 24.13cm
- Diameter (top): 8.9cm
- Diameter (bottom): 6.35cm
- Charging type: Rechargeable
- Leak-proof
- Easy to use and clean
- Accessories: Rechargeable USB cable