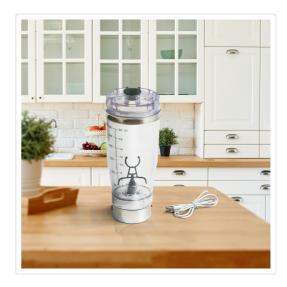

## 600ml Electric Smart Portable Blender Protein Shaker Detachable Mixer Cup Bottle

RRP: \$69.95

Want to take your protein shakes along with you when you're on the go? With this rechargeable portable beverage shaker from Randy & Travis Machinery, you can. This smart blender comes with its own USB cable so you can recharge it anywhere you have power—even in the car.

With its 600-millilitre capacity, it can handle a good-sized protein shake. Just pour in your liquid ingredient and press the power button. It'll create a vortex—a mini-tornado inside your shaker. Next, add the protein powder and wait for a half-minute. You'll have a delicious smoothie or protein shake to power your day.

Carry it in your gym bag or backpack without fear of spillage. Its leakproof, hermetically sealed lid lock gives you complete peace of mind.