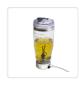

## 600ml Electric Smart Portable Blender Protein Shaker Detachable Mixer Cup Bottle

RRP: \$69.95

Want to take your protein shakes along with you when you're on the go? With this rechargeable portable beverage shaker from Randy & Travis Machinery, you can. This smart blender comes with its own USB cable so you can recharge it anywhere you have power—even in the car.

With its 600-millilitre capacity, it can handle a good-sized protein shake. Just pour in your liquid ingredient and press the power button. It'll create a vortex—a mini-tornado inside your shaker. Next, add the protein powder and wait for a half-minute. You'll have a delicious smoothie or protein shake to power your day.