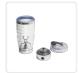

Made from sturdy stainless steel and durable acrylic, this shaker can stand up under even the most rugged conditions. It's easy to clean, too—a huge benefit if you're camping or hiking. Simply add your favourite dish detergent, some water, and turn it on. It'll churn up a foam vortex that will reach into every crevasse to clean it. Rinse with a little water—and you're done.

Carry it in your gym bag or backpack without fear of spillage. Its leakproof, hermetically sealed lid lock gives you complete peace of mind.