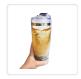

With its 600-millilitre capacity, it can handle a good-sized protein shake. Just pour in your liquid ingredient and press the power button. It'll create a vortex—a mini-tornado inside your shaker. Next, add the protein powder and wait for a half-minute. You'll have a delicious smoothie or protein shake to power your day.