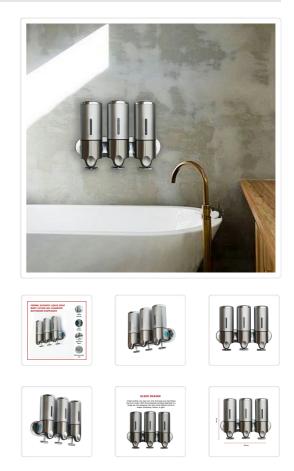

## RRP: \$139.95

Tired of bottles crowding your shower shelves? When you install this 1500-millilitre shower dispenser from Randy & Travis Machinery, you can have shampoo, conditioner, and body gel (or liquid soap) in one neat wall dispenser.

With its sleek, ergonomic design, this shower soap dispenser looks great in your shower. Install another one near your sink and keep your benchtops free from clutter. With three separate canisters attached to a single bar, the dispenser can store three different kinds of soaps, shampoos, lotions, or gels.

Crafted from stainless steel, this dispenser has a minimalist, contemporary look that's perfect for any room with running water. If you have stainless steel appliances in your kitchen, install this by your kitchen sink for a bespoke look. Install it near your home bar to keep cleaning liquids handy in case of spills.