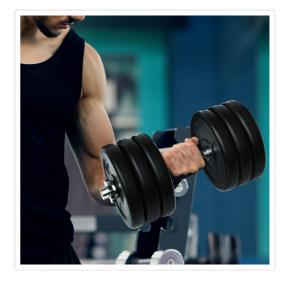

## 35KG Dumbbell Adjustable Weight Set

RRP: \$244.95

When you're serious about building strength, this 35-kilogramme dumbbell set from Randy & Travis Machinery is the right set of tools to do just that. Build your upper body—biceps, triceps, and shoulders—with lifts or hold them as you do squats and lunges to firm up your legs and butt. Hone your six-pack with a dumbbell-enhanced bear crawl or an overhead press.

This is the perfect training aid to help you lose weight, rid yourself of fat, or cross-train for your next competition. No matter what your training goals, these dumbbells are the perfect choice. Built for commercial use by professional gyms and athletes, these dumbbells are easy enough for beginners to use but dynamite strength-builders in the hands of serious athletes.

With adjustable 2.5-kilogramme weight plates, you can gradually increase your load all the way up to 35 kilogrammes as you build up your strength gradually. A non-slip handle keeps you from losing your grip, no matter how sweaty you get.