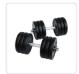

## Features and specifications:

- Material: High-quality steel bars and nuts, plastic-coated cast cement weight plates
- Weight (each plate): 2.5 kg
- Weight (dumbbell bar and stoppers) 5 kg
- Weight (total) 35 kg.
- Dimensions: 45 x 22 cm
- Set includes bar, nuts, and 12 weight plates
- Commercial-grade quality provides years of use
- Adjustable weight plates
- Non-slip handle for safe, comfortable training