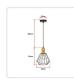

## Wood Pendant Light Bar Black Lamp Kitchen Modern Ceiling Lighting

Out of Stock: \$74.95

If you love contemporary design with an industrial chic vibe, this stunning wood and metal pendant light from Palermo makes the perfect addition to your kitchen, lounge room, or bar décor. No worries about flying champagne corks hitting the bulb during holiday parties. As practical as it is beautiful, this lamp's metal cage protects your light bulbs from accidental breakage.

Its neutral black colour blends well with both vintage and contemporary décor, while its timber accent adds a natural touch. Compatible with both LED and halogen bulbs, this 40-watt light provides a wonderful ambience as its subtle glow warms your room. Its clean, unfussy lines make it the perfect lighting solution for mid-century modern or rustic décor.

Great design doesn't have to be delicate. With this light, you can have both durability and good looks so order yours today!

- Quantity: 1Wattage: 60w
- Type of bulb needed: Halogen or LED E27 (NOT INCLUDED)
- Power rating: 220-240V
- · Certifications: CE, VDE, SAA, and LVD
- Material: Metal and timber
- Colour: Matte black and brown
- Cord length: 100cm
- Lamp dimensions: 20 x 24cm
- Ceiling medallion diameter: 10cm
- Globe holder: E27 holder
- Uses: Kitchen, lounge room, bars, restaurants, coffee shops, or warehouses
- Area illuminated: 10-14 square metres