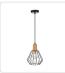

## Wood Pendant Light Bar Black Lamp Kitchen Modern Ceiling Lighting

Out of Stock: \$74.95

If you love contemporary design with an industrial chic vibe, this stunning wood and metal pendant light from Palermo makes the perfect addition to your kitchen, lounge room, or bar décor. No worries about flying champagne corks hitting the bulb during holiday parties. As practical as it is beautiful, this lamp's metal cage protects your light bulbs from accidental breakage.

Its neutral black colour blends well with both vintage and contemporary décor, while its timber accent adds a natural touch. Compatible with both LED and halogen bulbs, this 40-watt light provides a wonderful ambience as its subtle glow warms your room. Its clean, unfussy lines make it the perfect lighting solution for mid-century modern or rustic décor.

Great design doesn't have to be delicate. With this light, you can have both durability and good looks so order yours today!

- Quantity: 1Wattage: 60w
- Type of bulb needed: Halogen or LED E27 (NOT INCLUDED)
- Power rating: 220-240V
- · Certifications: CE, VDE, SAA, and LVD
- Material: Metal and timber
- Colour: Matte black and brown
- Cord length: 100cm
- Lamp dimensions: 20 x 24cm
- Ceiling medallion diameter: 10cm
- Globe holder: E27 holder
- Uses: Kitchen, lounge room, bars, restaurants, coffee shops, or warehouses
- Area illuminated: 10-14 square metres