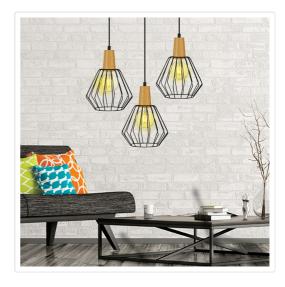

## Wood Pendant Light Bar Black Lamp Kitchen Modern Ceiling Lighting

Out of Stock: \$74.95

If you love contemporary design with an industrial chic vibe, this stunning wood and metal pendant light from Palermo makes the perfect addition to your kitchen, lounge room, or bar décor. No worries about flying champagne corks hitting the bulb during holiday parties. As practical as it is beautiful, this lamp's metal cage protects your light bulbs from accidental breakage.

Its neutral black colour blends well with both vintage and contemporary décor, while its timber accent adds a natural touch. Compatible with both LED and halogen bulbs, this 40-watt light provides a wonderful ambience as its subtle glow warms your room. Its clean, unfussy lines make it the perfect lighting solution for mid-century modern or rustic décor.

Great design doesn't have to be delicate. With this light, you can have both durability and good looks so order yours today!

- Quantity: 1Wattage: 60w
- Type of bulb needed: Halogen or LED E27 (NOT INCLUDED)
- Power rating: 220-240V
- · Certifications: CE, VDE, SAA, and LVD
- Material: Metal and timber
- Colour: Matte black and brown
- Cord length: 100cm
- Lamp dimensions: 20 x 24cm
- Ceiling medallion diameter: 10cm
- Globe holder: E27 holder
- Uses: Kitchen, lounge room, bars, restaurants, coffee shops, or warehouses
- Area illuminated: 10-14 square metres