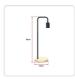

## Modern Table lamp Desk Light Timber Base Bedside Bedroom Black

RRP: \$104.95

This lamp is the perfect addition to your desk, study, or bedroom with a gooseneck arm crafted from durable black steel and a natural wood base.

An inline switch provides convenience and control, while its neutral colour blends in beautifully with any room. Its sleek, curved lines look amazing against exposed brick and rugged timber.

Thanks to its steel and wood components, this lighting solution is durable enough for commercial applications in offices, restaurants, and bars. Its gooseneck design saves space, making it also an excellent choice for smaller rooms.