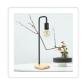

## Modern Table lamp Desk Light Timber Base Bedside Bedroom Black

RRP: \$104.95

This lamp is the perfect addition to your desk, study, or bedroom with a gooseneck arm crafted from durable black steel and a natural wood base.

An inline switch provides convenience and control, while its neutral colour blends in beautifully with any room. Its sleek, curved lines look amazing against exposed brick and rugged timber.

Thanks to its steel and wood components, this lighting solution is durable enough for commercial applications in offices, restaurants, and bars. Its gooseneck design saves space, making it also an excellent choice for smaller rooms.