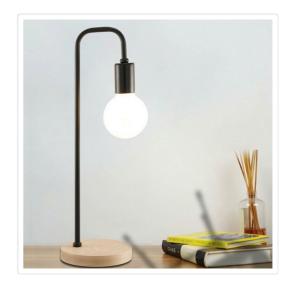

## Modern Table lamp Desk Light Timber Base Bedside Bedroom Black

RRP: \$104.95

This lamp is the perfect addition to your desk, study, or bedroom with a gooseneck arm crafted from durable black steel and a natural wood base.

An inline switch provides convenience and control, while its neutral colour blends in beautifully with any room. Its sleek, curved lines look amazing against exposed brick and rugged timber.

Thanks to its steel and wood components, this lighting solution is durable enough for commercial applications in offices, restaurants, and bars. Its gooseneck design saves space, making it also an excellent choice for smaller rooms.

If you're looking for a versatile and industrial look for your desk or bedside, this is an ideal choice!

## Features and specifications:

Quantity: 1

Material: Steel and woodColour: Black and brown

Cord length: 160cm

Dimensions: 16 (diameter) x 50cm (height)

Net weight: 0.5kgVoltage: 220-240V

Bulb is NOT included

Lamp base: E27 screw-in typeStyle: Contemporary industrialProduct Code: SSL-BTL-B