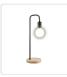

## Modern Table lamp Desk Light Timber Base Bedside Bedroom Black

RRP: \$104.95

This lamp is the perfect addition to your desk, study, or bedroom with a gooseneck arm crafted from durable black steel and a natural wood base.

An inline switch provides convenience and control, while its neutral colour blends in beautifully with any room. Its sleek, curved lines look amazing against exposed brick and rugged timber.

Thanks to its steel and wood components, this lighting solution is durable enough for commercial applications in offices, restaurants, and bars. Its gooseneck design saves space, making it also an excellent choice for smaller rooms.

## Features and specifications:

Quantity: 1

Material: Steel and woodColour: Black and brown

Cord length: 160cm

Dimensions: 16 (diameter) x 50cm (height)

Net weight: 0.5kgVoltage: 220-240V

Bulb is NOT included

Lamp base: E27 screw-in typeStyle: Contemporary industrialProduct Code: SSL-BTL-B