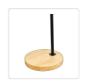

## Modern Table lamp Desk Light Timber Base Bedside Bedroom Black

RRP: \$104.95

This lamp is the perfect addition to your desk, study, or bedroom with a gooseneck arm crafted from durable black steel and a natural wood base.

An inline switch provides convenience and control, while its neutral colour blends in beautifully with any room. Its sleek, curved lines look amazing against exposed brick and rugged timber.

Thanks to its steel and wood components, this lighting solution is durable enough for commercial applications in offices, restaurants, and bars. Its gooseneck design saves space, making it also an excellent choice for smaller rooms.