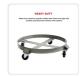

## Drum Dolly 450kg 55 Gallon w Swivel Casters Heavy Duty Steel Frame Non Tipping

RRP: \$214.95

When you need to move heavy drums, you need a drum dolly that's up to the task. This is exactly what you get from the 1,000-pound, 55-gallon drum dolly from Randy & Travis Machinery. With its heavy-duty steel frame and swivel casters, the dolly will help you transport even huge drums with ease.

The tough, durable, premium steel dolly will last for years, thanks to its superb design and protective powder-coat finish. Four heavy-duty wheel casters allow you to push and pull easily, while the cross-strap feature prevents warping to keep your load safe and secure.

## Features and specifications:

- Quantity: One dolly with 4 swivel casters
- Diameter (outside): 24 inches
- Height: 6 inches
- Rim height: 2 inches
- Wheel assembly height: 3-1/2 inches
- Load capacity: 1,000 pounds (450kg)
- Material: Powder-coated steel frame and legs, durable polycarbonate-surface wheel casters
- Sturdy cross-strap design supports even the heaviest loads to prevent tipping
- Rugged enough for even the toughest jobs and terrain