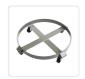

## Drum Dolly 450kg 55 Gallon w Swivel Casters Heavy Duty Steel Frame Non Tipping

RRP: \$214.95

When you need to move heavy drums, you need a drum dolly that's up to the task. This is exactly what you get from the 1,000-pound, 55-gallon drum dolly from Randy & Travis Machinery. With its heavy-duty steel frame and swivel casters, the dolly will help you transport even huge drums with ease.

The tough, durable, premium steel dolly will last for years, thanks to its superb design and protective powder-coat finish. Four heavy-duty wheel casters allow you to push and pull easily, while the cross-strap feature prevents warping to keep your load safe and secure.

## Features and specifications:

- Quantity: One dolly with 4 swivel casters
- Diameter (outside): 24 inches
- Height: 6 inches
- Rim height: 2 inches
- Wheel assembly height: 3-1/2 inches
- Load capacity: 1,000 pounds (450kg)
- Material: Powder-coated steel frame and legs, durable polycarbonate-surface wheel casters
- Sturdy cross-strap design supports even the heaviest loads to prevent tipping
- Rugged enough for even the toughest jobs and terrain