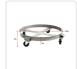

## Drum Dolly 450kg 55 Gallon w Swivel Casters Heavy Duty Steel Frame Non Tipping

RRP: \$214.95

When you need to move heavy drums, you need a drum dolly that's up to the task. This is exactly what you get from the 1,000-pound, 55-gallon drum dolly from Randy & Travis Machinery. With its heavy-duty steel frame and swivel casters, the dolly will help you transport even huge drums with ease.

The tough, durable, premium steel dolly will last for years, thanks to its superb design and protective powder-coat finish. Four heavy-duty wheel casters allow you to push and pull easily, while the cross-strap feature prevents warping to keep your load safe and secure.

## Features and specifications:

- Quantity: One dolly with 4 swivel casters
- Diameter (outside): 24 inches
- Height: 6 inches
- Rim height: 2 inches
- Wheel assembly height: 3-1/2 inches
- Load capacity: 1,000 pounds (450kg)
- Material: Powder-coated steel frame and legs, durable polycarbonate-surface wheel casters
- Sturdy cross-strap design supports even the heaviest loads to prevent tipping
- Rugged enough for even the toughest jobs and terrain