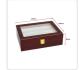

## 10 Grids Wooden Watch Case Glass Jewellery Storage Holder Box Wood Display

RRP: \$119.95

The perfect gift for the jewellery lover, this 10-grid glass-topped wooden watch case from Randy & Travis Machinery displays up to 10 watches in its plush, velvety interior. Store rings, bracelets, and necklaces in this versatile, elegant box. Crafted from wood, this box will be a welcome addition to your dressing table.

## Features and specifications:

- Materials: MDF Wood, Glass, and Plush Velvet
- Dimensions (case) 263 mm x 202 mm x 82 mm
- Dimensions (viewing area) 212 mm x 151 mm
- Colour: Brown (wood) Gold (metal parts)
- Pillow dimensions: 73 mm x 46 mm x 38 mm
- Compartments: 10
- Locked door
- Scratch-resistant glass top
- Non-slip velvet on corners and base to reduce wear