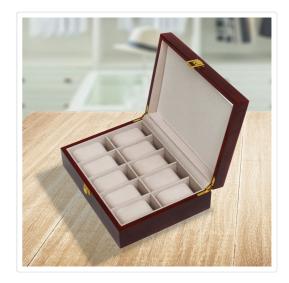

## 10 Grids Wooden Watch Case Glass Jewellery Storage Holder Box Wood Display

RRP: \$119.95

The perfect gift for the jewellery lover, this 10-grid glass-topped wooden watch case from Randy & Travis Machinery displays up to 10 watches in its plush, velvety interior. Store rings, bracelets, and necklaces in this versatile, elegant box. Crafted from wood, this box will be a welcome addition to your dressing table.

Plush pillows cushion your finest watches and jewellery and are removable for larger pieces and accessories. With its elegant design, world-class materials, and top-of-the-line craftmanship, this box will become an heirloom. Buy one for yourself—and another for a gift. Get yours now.

## Features and specifications:

- Materials: MDF Wood, Glass, and Plush Velvet
- Dimensions (case) 263 mm x 202 mm x 82 mm
- Dimensions (viewing area) 212 mm x 151 mm
- Colour: Brown (wood) Gold (metal parts)
- Pillow dimensions: 73 mm x 46 mm x 38 mm
- Compartments: 10
- Locked door
- Scratch-resistant glass top
- Non-slip velvet on corners and base to reduce wear