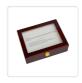

## 10 Grids Wooden Watch Case Glass Jewellery Storage Holder Box Wood Display

RRP: \$119.95

The perfect gift for the jewellery lover, this 10-grid glass-topped wooden watch case from Randy & Travis Machinery displays up to 10 watches in its plush, velvety interior. Store rings, bracelets, and necklaces in this versatile, elegant box. Crafted from wood, this box will be a welcome addition to your dressing table.

## Features and specifications:

- Materials: MDF Wood, Glass, and Plush Velvet
- Dimensions (case) 263 mm x 202 mm x 82 mm
- Dimensions (viewing area) 212 mm x 151 mm
- Colour: Brown (wood) Gold (metal parts)
- Pillow dimensions: 73 mm x 46 mm x 38 mm
- Compartments: 10
- Locked door
- Scratch-resistant glass top
- Non-slip velvet on corners and base to reduce wear