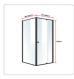

## Features and Specifications:

- Height: 195 cm
- Thickness: 6 mm
- Colour: Black (frame) and clear (glass screen)
- Material: Toughened safety glass made to Australian standards
- Adjustable front and side
- Frameless pivoting door
- Contemporary square shape
- Semi-frameless handle in a sleek, contemporary design
- Mounts either onto the shower tray base or onto your bathroom tile
- Reversible entry from left or right
- Door features a magnetic closing strip
- Meets Australian standards AS/NZS 2208:1996.

## Attributes:

- Size: Front: (98~106) x 195cm
- Colour: Black
- Material: Side: (98~101) x 195cm