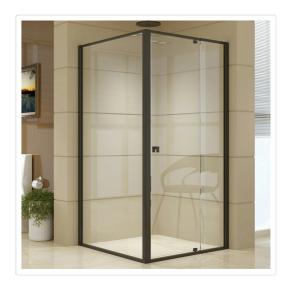

## Semi Frameless Shower Screen (98~106)x 195cm & (98~101)x 195cm Side AS/NZS Glass

RRP: \$1,279.95

With this semi-frameless shower screen by Della Francesca, you'll have all the sleek, modern style of a frameless shower screen, yet in a stronger, more durable design. Crafted from Australian standards-compliant toughened safety glass, this shower screen will hold up under the demands of everyday use.

With adjustable front and sides, this shower screen will fit easily around your shower. Reversible entry from the left and right give you easy access from anywhere in your room. Make this elegant shower screen the centrepiece of your bathroom today.

## Features and Specifications:

- Height: 195 cm
- Thickness: 6 mm
- Colour: Black (frame) and clear (glass screen)
- Material: Toughened safety glass made to Australian standards
- Adjustable front and side
- Frameless pivoting door
- Contemporary square shape
- Semi-frameless handle in a sleek, contemporary design
- Mounts either onto the shower tray base or onto your bathroom tile
- Reversible entry from left or right
- Door features a magnetic closing strip
- Meets Australian standards AS/NZS 2208:1996.