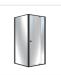

## Semi Frameless Shower Screen (82~90)x 195cm & (89~92)x 195cm Side AS/NZS Glass

RRP: \$1,104.95

With this semi-frameless shower screen by Della Francesca, you'll have all the sleek, modern style of a frameless shower screen, yet in a stronger, more durable design. Crafted from Australian standards-compliant toughened safety glass, this shower screen will hold up under the demands of everyday use.

With adjustable front and sides, this shower screen will fit easily around your shower. Reversible entry from the left and right give you easy access from anywhere in your room. Make this elegant shower screen the centrepiece of your bathroom today.

- Height: 195 cm
- Thickness: 6 mm
- Colour: Black (frame) and clear (glass screen)
- Material: Toughened safety glass made to Australian standards
- Adjustable front and side
- Frameless pivoting door
- Contemporary square shape
- Semi-frameless handle in a sleek, contemporary design
- Mounts either onto the shower tray base or onto your bathroom tile
- Reversible entry from left or right
- Door features a magnetic closing strip
- Meets Australian standards AS/NZS 2208:1996.