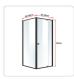

- Height: 195 cm
- Thickness: 6 mm
- Colour: Black (frame) and clear (glass screen)
- Material: Toughened safety glass made to Australian standards
- Adjustable front and side
- Frameless pivoting door
- Contemporary square shape
- Semi-frameless handle in a sleek, contemporary design
- Mounts either onto the shower tray base or onto your bathroom tile
- Reversible entry from left or right
- Door features a magnetic closing strip
- Meets Australian standards AS/NZS 2208:1996.

## Attributes:

- Size: Front: (82~90) x 195cm
- Colour: Black
- Material: Side: (89~92) x 195cm