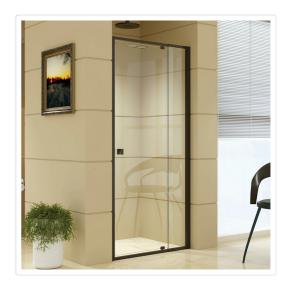

## Adjustable Semi Frameless Shower Screen (82~90) x 195cm Australian Safety Glass

RRP: \$759.95

With this semi-frameless shower screen by Della Francesca, you'll have all the sleek, modern style of a frameless shower screen, yet in a stronger, more durable design. Crafted from Australian standards-compliant toughened safety glass, this shower screen will hold up under the demands of everyday use.

With adjustable front and sides, this shower screen will fit easily around your shower. Reversible entry from the left and right give you easy access from anywhere in your room. Make this elegant shower screen the centrepiece of your bathroom today.

## Features and Specifications:

- Height: 195cm
- Thickness: 6 mm
- Colour: Black (frame) and clear (glass screen)
- Material: Toughened safety glass made to Australian standards
- Frameless pivoting door
- Semi-frameless handle in a sleek, contemporary design
- Reversible entry from left or right
- Door features a magnetic closing strip
- Meets Australian standards AS/NZS 2208:1996.

## Attributes:

- Size: Front: (82~90) x 195cm
- Colour: Black
- Material: No Side Return