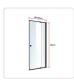

With adjustable front and sides, this shower screen will fit easily around your shower. Reversible entry from the left and right give you easy access from anywhere in your room. Make this elegant shower screen the centrepiece of your bathroom today.

## Features and Specifications:

- Height: 195cm
- Thickness: 6 mm
- Colour: Black (frame) and clear (glass screen)
- Material: Toughened safety glass made to Australian standards
- Frameless pivoting door
- Semi-frameless handle in a sleek, contemporary design
- Reversible entry from left or right
- Door features a magnetic closing strip
- Meets Australian standards AS/NZS 2208:1996.

## Attributes:

- Size: Front: (82~90) x 195cm
- Colour: Black
- Material: No Side Return