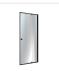

## Adjustable Semi Frameless Shower Screen (82~90) x 195cm Australian Safety Glass

RRP: \$759.95

With this semi-frameless shower screen by Della Francesca, you'll have all the sleek, modern style of a frameless shower screen, yet in a stronger, more durable design. Crafted from Australian standards-compliant toughened safety glass, this shower screen will hold up under the demands of everyday use.

## Features and Specifications:

- Height: 195cm
- Thickness: 6 mm
- Colour: Black (frame) and clear (glass screen)
- Material: Toughened safety glass made to Australian standards
- Frameless pivoting door
- Semi-frameless handle in a sleek, contemporary design
- Reversible entry from left or right
- Door features a magnetic closing strip
- Meets Australian standards AS/NZS 2208:1996.