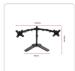

Easily adaptable for your space requirements, you can mount it either using foot or jig mounts. And, with cable clips included, your work area will be organised, tidy, and secure.

- Material: SteelColour: Black
- Rotation: 360 degrees
- Swivel: 180 degrees
- Tilting: 90 degrees
- Maximum VESA: 100 x 100 mm
- Load capacity: 8 kg per arm
- Package size: 14.5 x 45 x 14.2 cm (approx.)
- Package weight 5.0 kg
- Accessories: Cable clips for better security and organisation
- Screen height: Adjustable
- Fits: Screens 25 cm to 69 cm (10-27 inches)
- Use with LCD or LED dual monitors