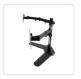

## 13"-27" Dual Screen Monitor Stand TV Bracket Computer Display Desk Mount Holder

RRP: \$154.95

Whether you prefer to stand or sit at work—or a healthy blend of the two, this dual monitor stand by Randy & Travis Machinery is a perfect choice. Holding two LCD or LED monitors of sizes that vary between 13 and 27 inches, this stand gives you the flexibility at work that will help you become happier on the job—and more productive as a result.

With 180 degrees of swivel adjustment and its 90-degree tilting capability, you can enjoy a perfect view of your work. Its -45 to +45-degree tilting screw allows you to customise the pitch angle of the screen, while the 180 degree swivel allows you to get the best vantage angle and support.

Its 360-degree rotation capability allows you to adjust your monitor in both a horizontal and a vertical position. With the monitor bracket's adjustable height, you can enjoy the perfect ergonomic position for you whether you are standing or sitting.

Easily adaptable for your space requirements, you can mount it either using foot or jig mounts. And, with cable clips included, your work area will be organised, tidy, and secure.

- Material: SteelColour: Black
- Rotation: 360 degrees
- Swivel: 180 degrees
- Tilting: 90 degrees
- Maximum VESA: 100 x 100 mm
- Load capacity: 8 kg per arm
- Package size: 14.5 x 45 x 14.2 cm (approx.)
- Package weight 5.0 kg
- Accessories: Cable clips for better security and organisation
- Screen height: Adjustable
- Fits: Screens 25 cm to 69 cm (10-27 inches)
- Use with LCD or LED dual monitors