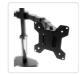

## 13"-27" Dual Screen Monitor Stand TV Bracket Computer Display Desk Mount Holder

RRP: \$154.95

Whether you prefer to stand or sit at work—or a healthy blend of the two, this dual monitor stand by Randy & Travis Machinery is a perfect choice. Holding two LCD or LED monitors of sizes that vary between 13 and 27 inches, this stand gives you the flexibility at work that will help you become happier on the job—and more productive as a result.

Easily adaptable for your space requirements, you can mount it either using foot or jig mounts. And, with cable clips included, your work area will be organised, tidy, and secure.

- Material: SteelColour: Black
- Rotation: 360 degrees
- Swivel: 180 degrees
- Tilting: 90 degrees
- Maximum VESA: 100 x 100 mm
- Load capacity: 8 kg per arm
- Package size: 14.5 x 45 x 14.2 cm (approx.)
- Package weight 5.0 kg
- Accessories: Cable clips for better security and organisation
- Screen height: Adjustable
- Fits: Screens 25 cm to 69 cm (10-27 inches)
- Use with LCD or LED dual monitors