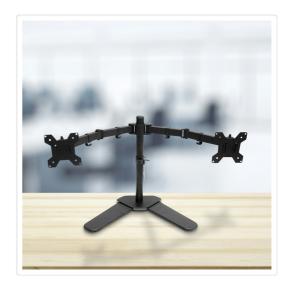

## 13"-27" Dual Screen Monitor Stand TV Bracket Computer Display Desk Mount Holder

RRP: \$154.95

Whether you prefer to stand or sit at work—or a healthy blend of the two, this dual monitor stand by Randy & Travis Machinery is a perfect choice. Holding two LCD or LED monitors of sizes that vary between 13 and 27 inches, this stand gives you the flexibility at work that will help you become happier on the job—and more productive as a result.