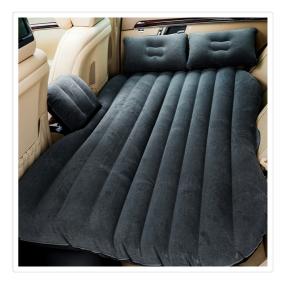

## Inflatable Car Back Seat Mattress Portable Travel Camping Air Bed Rest Sleeping

RRP: \$99.95

For camping trips or for a last-minute dash out of town, this superb backseat air mattress by Randy & Travis Machinery deserves a place in your car's boot all year long. Easy to store and carry, this comfortable—even luxurious—mattress turns your car's back seat into a temporary bed.

Using only your car's cigarette lighter charging port and the included air pump, you can have your bed ready within two minutes. With a capacity of 150 kilograms, two adults can sleep comfortably, making this an excellent addition to your car's emergency kit.

Made from top-quality PVC and soft, flocked material, this mattress provides all the comfort of a feather bed, yet takes up little space. Underneath, a T-shaped support allows you to extend the mattress over the back seat's floor space, providing extra room for two. Before you head out for your next weekend jaunt, order yours today.

## Features and specifications:

- Material: High-quality PVC with a flocked, ultra-soft top
- Mattress size (inflated): 137 x 88 x 45 cm
- Folded size: 30 x 30 x 12.5 cm
- Accessories: Electric air pump, two inflatable pillows, and a carrying bag
- Inflation time: 2 minutes using a car's cigarette lighter outlet
- Bearing capacity: 150 kg
- Sleeping capacity: 2 adults
- Recommended to top up inflataion daily for optimum comfort