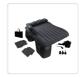

## Features and specifications:

- Material: High-quality PVC with a flocked, ultra-soft top
- Mattress size (inflated): 137 x 88 x 45 cm
- Folded size: 30 x 30 x 12.5 cm
- Accessories: Electric air pump, two inflatable pillows, and a carrying bag
- Inflation time: 2 minutes using a car's cigarette lighter outlet
- Bearing capacity: 150 kg
- Sleeping capacity: 2 adults
- Recommended to top up inflataion daily for optimum comfort