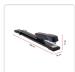

## Features and specifications:

Colour: Black

• Material: Heavy-duty metal

Sheet capacity: 25 (70-gsm paper) 20 (80-gsm paper)

Booklet capability: A4 and A3Staple size: 23/8, 24/6, 26/6

Arm length: 392 mmSize: 392 \* 40 \* 70mm