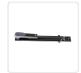

## A4 A3 Long Arm Personal Office Stapler 25 sheets CAP (1000 staples included)

RRP: \$49.95

For your office or home, this long-arm office stapler by Randy & Travis Machinery can handle almost any application for which you need a stapler —including even A4 and A3 booklets. Create advertising brochures, print versions of your e-books, or instruction manuals for your products.

## Features and specifications:

Colour: Black

• Material: Heavy-duty metal

Sheet capacity: 25 (70-gsm paper) 20 (80-gsm paper)

Booklet capability: A4 and A3Staple size: 23/8, 24/6, 26/6

Arm length: 392 mmSize: 392 \* 40 \* 70mm