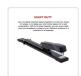

## Features and specifications:

Colour: Black

• Material: Heavy-duty metal

Sheet capacity: 25 (70-gsm paper) 20 (80-gsm paper)

Booklet capability: A4 and A3Staple size: 23/8, 24/6, 26/6

Arm length: 392 mmSize: 392 \* 40 \* 70mm

■ Weight: 650 g

Accessories: Pack with 1000 staples