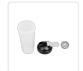

These blenders, each with its own shaker ball, are leak-proof, so you can take yours right to the gym with you for instant nutrition. Use them to mix meal replacements, too, when you're on the go and haven't time to stop for a nutritious meal. Order yours before your next workout.

## Features and specifications:

- Capacity: 700 ml
- Quantity: 10
- Leak-proof cap
- No-slip grip
- Stainless steel mixing ball