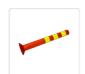

## 4x Plastic Traffic Bollard Barrier Post Crowd Control Safety

Out of Stock: \$149.95

In fluorescent orange and yellow, this set of four plastic traffic bollards from Randy & Travis Machinery is perfect for traffic control, crowd control, or marking off spills, potholes, construction areas, or other hazards. Crafted from durable, yet forgiving plastic, these bollards can hold up under the thumps and bumps of a car park, yet not damage the vehicles that run into them.

## Features and specifications:

- Dimensions: 195 mm x 80 mm x 750 mm (l x w x h)
- Colour: Safety orange with yellow reflective bands for night usage
- Material: Plastic
- Quantity: 4
- Uses: Marking off-road or indoor hazards, directing traffic, cordoning off restricted-access areas
- Durability: Holds up well under even challenging weather and traffic conditions