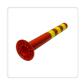

## 4x Plastic Traffic Bollard Barrier Post Crowd Control Safety

Out of Stock: \$149.95

In fluorescent orange and yellow, this set of four plastic traffic bollards from Randy & Travis Machinery is perfect for traffic control, crowd control, or marking off spills, potholes, construction areas, or other hazards. Crafted from durable, yet forgiving plastic, these bollards can hold up under the thumps and bumps of a car park, yet not damage the vehicles that run into them.

## Features and specifications:

- Dimensions: 195 mm x 80 mm x 750 mm (l x w x h)
- Colour: Safety orange with yellow reflective bands for night usage
- Material: Plastic
- Quantity: 4
- Uses: Marking off-road or indoor hazards, directing traffic, cordoning off restricted-access areas
- Durability: Holds up well under even challenging weather and traffic conditions