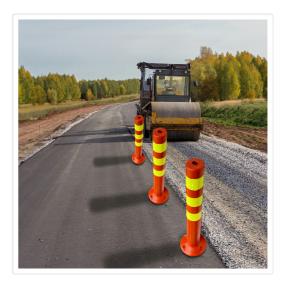

## 4x Plastic Traffic Bollard Barrier Post Crowd Control Safety

Out of Stock: \$149.95

In fluorescent orange and yellow, this set of four plastic traffic bollards from Randy & Travis Machinery is perfect for traffic control, crowd control, or marking off spills, potholes, construction areas, or other hazards. Crafted from durable, yet forgiving plastic, these bollards can hold up under the thumps and bumps of a car park, yet not damage the vehicles that run into them.

Use them as barrier posts to rope off an area to keep people away from building entrances or emergency sites—or simply to indicate hazards. Easily stored in a closet when not needed, these high-visibility bollards are a valuable tool for construction companies, offices, shops, plazas, or government agencies.

## Features and specifications:

- Dimensions: 195 mm x 80 mm x 750 mm (l x w x h)
- Colour: Safety orange with yellow reflective bands for night usage
- Material: Plastic
- Quantity: 4
- Uses: Marking off-road or indoor hazards, directing traffic, cordoning off restricted-access areas
- Durability: Holds up well under even challenging weather and traffic conditions