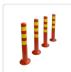

## 4x Plastic Traffic Bollard Barrier Post Crowd Control Safety

Out of Stock: \$149.95

In fluorescent orange and yellow, this set of four plastic traffic bollards from Randy & Travis Machinery is perfect for traffic control, crowd control, or marking off spills, potholes, construction areas, or other hazards. Crafted from durable, yet forgiving plastic, these bollards can hold up under the thumps and bumps of a car park, yet not damage the vehicles that run into them.

Use them as barrier posts to rope off an area to keep people away from building entrances or emergency sites—or simply to indicate hazards. Easily stored in a closet when not needed, these high-visibility bollards are a valuable tool for construction companies, offices, shops, plazas, or government agencies.

## Features and specifications:

- Dimensions: 195 mm x 80 mm x 750 mm (l x w x h)
- Colour: Safety orange with yellow reflective bands for night usage
- Material: Plastic
- Quantity: 4
- Uses: Marking off-road or indoor hazards, directing traffic, cordoning off restricted-access areas
- Durability: Holds up well under even challenging weather and traffic conditions