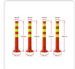

## 4x Plastic Traffic Bollard Barrier Post Crowd Control Safety

Out of Stock: \$149.95

In fluorescent orange and yellow, this set of four plastic traffic bollards from Randy & Travis Machinery is perfect for traffic control, crowd control, or marking off spills, potholes, construction areas, or other hazards. Crafted from durable, yet forgiving plastic, these bollards can hold up under the thumps and bumps of a car park, yet not damage the vehicles that run into them.

## Features and specifications:

- Dimensions: 195 mm x 80 mm x 750 mm (l x w x h)
- Colour: Safety orange with yellow reflective bands for night usage
- Material: Plastic
- Quantity: 4
- Uses: Marking off-road or indoor hazards, directing traffic, cordoning off restricted-access areas
- Durability: Holds up well under even challenging weather and traffic conditions