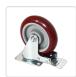

## 4 X 5" Heavy Duty 400kg Swivel Castor Wheels Trolley Furniture Caster All Brake

RRP: \$104.95

When you have furniture that's near-impossible to move without throwing out your back, try these heavy-duty swivel trolley furniture castors with 400-kg loading capacity from Randy & Travis Machinery. With their extralarge size (4 inches x 5 inches), these swivel castors can handle even your largest pieces of furniture and equipment with 360 degrees of rotation for easy movement around tight corners.

## Features and specifications:

- Material: Elastic rubber and heavy-duty steel
- Wheels: Brake-enabled with 360-degree rotation
- Colour: Silver and red
- Diameter: 125 mm (5 inches)
- Height: 150 mm
- Mounting plate: 62 mm x 93 mm
- Quantity: 4
- Ball bearings: Double with swivel head
- Benefits: Quiet, shock-absorbent, and will not mark your floors
- Uses: Industry, offices, schools, homes, hospitals, and shops