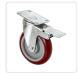

## 4 X 5" Heavy Duty 400kg Swivel Castor Wheels Trolley Furniture Caster All Brake

RRP: \$104.95

When you have furniture that's near-impossible to move without throwing out your back, try these heavy-duty swivel trolley furniture castors with 400-kg loading capacity from Randy & Travis Machinery. With their extralarge size (4 inches x 5 inches), these swivel castors can handle even your largest pieces of furniture and equipment with 360 degrees of rotation for easy movement around tight corners.

Their no-slip construction ensures that they'll stay in place as you move your furniture from one place to another, yet with no annoying squeaks to irritate your fellow workers or household members, thanks to their shockabsorbent rubber construction. Inbuilt brakes on each castor give you control, even on inclined surfaces.

## Features and specifications:

- Material: Elastic rubber and heavy-duty steel
- Wheels: Brake-enabled with 360-degree rotation
- Colour: Silver and red
- Diameter: 125 mm (5 inches)
- Height: 150 mm
- Mounting plate: 62 mm x 93 mm
- Quantity: 4
- Ball bearings: Double with swivel head
- Benefits: Quiet, shock-absorbent, and will not mark your floors
- Uses: Industry, offices, schools, homes, hospitals, and shops