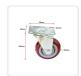

## Features and specifications:

- Material: Elastic rubber and heavy-duty steel
- Wheels: Brake-enabled with 360-degree rotation
- Colour: Silver and red
- Diameter: 125 mm (5 inches)
- Height: 150 mm
- Mounting plate: 62 mm x 93 mm
- Quantity: 4
- Ball bearings: Double with swivel head
- Benefits: Quiet, shock-absorbent, and will not mark your floors
- Uses: Industry, offices, schools, homes, hospitals, and shops