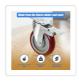

## 4 X 5" Heavy Duty 400kg Swivel Castor Wheels Trolley Furniture Caster All Brake

RRP: \$104.95

When you have furniture that's near-impossible to move without throwing out your back, try these heavy-duty swivel trolley furniture castors with 400-kg loading capacity from Randy & Travis Machinery. With their extralarge size (4 inches x 5 inches), these swivel castors can handle even your largest pieces of furniture and equipment with 360 degrees of rotation for easy movement around tight corners.

## Features and specifications:

- Material: Elastic rubber and heavy-duty steel
- Wheels: Brake-enabled with 360-degree rotation
- Colour: Silver and red
- Diameter: 125 mm (5 inches)
- Height: 150 mm
- Mounting plate: 62 mm x 93 mm
- Quantity: 4
- Ball bearings: Double with swivel head
- Benefits: Quiet, shock-absorbent, and will not mark your floors
- Uses: Industry, offices, schools, homes, hospitals, and shops