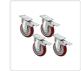

## 4 X 5" Heavy Duty 400kg Swivel Castor Wheels Trolley Furniture Caster All Brake

RRP: \$104.95

When you have furniture that's near-impossible to move without throwing out your back, try these heavy-duty swivel trolley furniture castors with 400-kg loading capacity from Randy & Travis Machinery. With their extralarge size (4 inches x 5 inches), these swivel castors can handle even your largest pieces of furniture and equipment with 360 degrees of rotation for easy movement around tight corners.

## Features and specifications:

- Material: Elastic rubber and heavy-duty steel
- Wheels: Brake-enabled with 360-degree rotation
- Colour: Silver and red
- Diameter: 125 mm (5 inches)
- Height: 150 mm
- Mounting plate: 62 mm x 93 mm
- Quantity: 4
- Ball bearings: Double with swivel head
- Benefits: Quiet, shock-absorbent, and will not mark your floors
- Uses: Industry, offices, schools, homes, hospitals, and shops