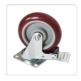

## 4 X 5" Heavy Duty 400kg Swivel Castor Wheels Trolley Furniture Caster All Brake

RRP: \$104.95

When you have furniture that's near-impossible to move without throwing out your back, try these heavy-duty swivel trolley furniture castors with 400-kg loading capacity from Randy & Travis Machinery. With their extralarge size (4 inches x 5 inches), these swivel castors can handle even your largest pieces of furniture and equipment with 360 degrees of rotation for easy movement around tight corners.

## Features and specifications:

- Material: Elastic rubber and heavy-duty steel
- Wheels: Brake-enabled with 360-degree rotation
- Colour: Silver and red
- Diameter: 125 mm (5 inches)
- Height: 150 mm
- Mounting plate: 62 mm x 93 mm
- Quantity: 4
- Ball bearings: Double with swivel head
- Benefits: Quiet, shock-absorbent, and will not mark your floors
- Uses: Industry, offices, schools, homes, hospitals, and shops