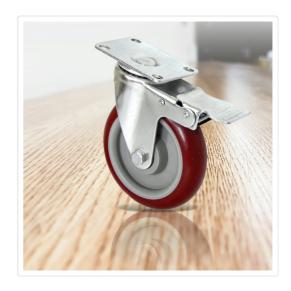

## 4 X 5" Heavy Duty 400kg Swivel Castor Wheels Trolley Furniture Caster All Brake

RRP: \$104.95

When you have furniture that's near-impossible to move without throwing out your back, try these heavy-duty swivel trolley furniture castors with 400-kg loading capacity from Randy & Travis Machinery. With their extralarge size (4 inches x 5 inches), these swivel castors can handle even your largest pieces of furniture and equipment with 360 degrees of rotation for easy movement around tight corners.

Their no-slip construction ensures that they'll stay in place as you move your furniture from one place to another, yet with no annoying squeaks to irritate your fellow workers or household members, thanks to their shockabsorbent rubber construction. Inbuilt brakes on each castor give you control, even on inclined surfaces.

## Features and specifications:

- Material: Elastic rubber and heavy-duty steel
- Wheels: Brake-enabled with 360-degree rotation
- Colour: Silver and red
- Diameter: 125 mm (5 inches)
- Height: 150 mm
- Mounting plate: 62 mm x 93 mm
- Quantity: 4
- Ball bearings: Double with swivel head
- Benefits: Quiet, shock-absorbent, and will not mark your floors
- Uses: Industry, offices, schools, homes, hospitals, and shops