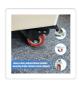

## 8 x 2" Polyurethane Castor Wheels - Swivel and 4 with brake

RRP: \$79.95

Looking for castor wheels that can handle even the heaviest loads? These heavy-duty two-inch polyurethane castor wheels from Randy & Travis Machinery can hold up under even the toughest use. A set of eight swivel-capable wheels, four of them with an inbuilt brake, serve a wide range of uses, from making your office furniture more mobile to making it easier to move your heavy home workbench, even if you're on the petite side.

Each castor can bear a load of 100 kilogrammes, making a set of four capable of handling large equipment. Screw them onto the legs of your heaviest pieces to make it easy to rearrange your furniture or move pieces from room to room. A wide plate helps to spread the load across the castor to better balance the load. Precision double ball bearings on each wheel make movement easy. The swivel top, too, has a ball bearing for ease of use.