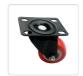

Each castor can bear a load of 100 kilogrammes, making a set of four capable of handling large equipment. Screw them onto the legs of your heaviest pieces to make it easy to rearrange your furniture or move pieces from room to room. A wide plate helps to spread the load across the castor to better balance the load. Precision double ball bearings on each wheel make movement easy. The swivel top, too, has a ball bearing for ease of use.

## Features and specifications:

- Material: Polyurethane
- Loading capacity: 100 kg per castor
- Plate size: 70 mm x 51 mm
- Hole centre distance: 52 mm x 35 mm
- Height: 73 mm
- Quantity: 8 swivel castors, 4 with brake
- Ball bearings: double ball bearings on each wheel; one ball bearing on the swivel top