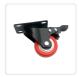

## 8 x 2" Polyurethane Castor Wheels - Swivel and 4 with brake

RRP: \$79.95

Looking for castor wheels that can handle even the heaviest loads? These heavy-duty two-inch polyurethane castor wheels from Randy & Travis Machinery can hold up under even the toughest use. A set of eight swivel-capable wheels, four of them with an inbuilt brake, serve a wide range of uses, from making your office furniture more mobile to making it easier to move your heavy home workbench, even if you're on the petite side.

Each castor can bear a load of 100 kilogrammes, making a set of four capable of handling large equipment. Screw them onto the legs of your heaviest pieces to make it easy to rearrange your furniture or move pieces from room to room. A wide plate helps to spread the load across the castor to better balance the load. Precision double ball bearings on each wheel make movement easy. The swivel top, too, has a ball bearing for ease of use.

## Features and specifications:

- Material: Polyurethane
- Loading capacity: 100 kg per castor
- Plate size: 70 mm x 51 mm
- Hole centre distance: 52 mm x 35 mm
- Height: 73 mm
- Quantity: 8 swivel castors, 4 with brake
- Ball bearings: double ball bearings on each wheel; one ball bearing on the swivel top