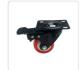

## 8 x 2" Polyurethane Castor Wheels - Swivel and 4 with brake

RRP: \$79.95

Looking for castor wheels that can handle even the heaviest loads? These heavy-duty two-inch polyurethane castor wheels from Randy & Travis Machinery can hold up under even the toughest use. A set of eight swivel-capable wheels, four of them with an inbuilt brake, serve a wide range of uses, from making your office furniture more mobile to making it easier to move your heavy home workbench, even if you're on the petite side.

Each castor can bear a load of 100 kilogrammes, making a set of four capable of handling large equipment. Screw them onto the legs of your heaviest pieces to make it easy to rearrange your furniture or move pieces from room to room. A wide plate helps to spread the load across the castor to better balance the load. Precision double ball bearings on each wheel make movement easy. The swivel top, too, has a ball bearing for ease of use.