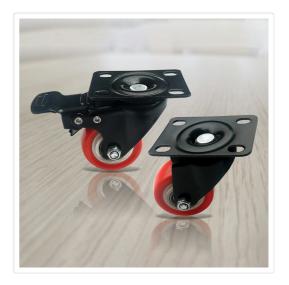

## 8 x 2" Polyurethane Castor Wheels - Swivel and 4 with brake

RRP: \$79.95

Looking for castor wheels that can handle even the heaviest loads? These heavy-duty two-inch polyurethane castor wheels from Randy & Travis Machinery can hold up under even the toughest use. A set of eight swivel-capable wheels, four of them with an inbuilt brake, serve a wide range of uses, from making your office furniture more mobile to making it easier to move your heavy home workbench, even if you're on the petite side.

Each castor can bear a load of 100 kilogrammes, making a set of four capable of handling large equipment. Screw them onto the legs of your heaviest pieces to make it easy to rearrange your furniture or move pieces from room to room. A wide plate helps to spread the load across the castor to better balance the load. Precision double ball bearings on each wheel make movement easy. The swivel top, too, has a ball bearing for ease of use.

## Features and specifications:

- Material: Polyurethane
- Loading capacity: 100 kg per castor
- Plate size: 70 mm x 51 mm
- Hole centre distance: 52 mm x 35 mm
- Height: 73 mm
- Quantity: 8 swivel castors, 4 with brake
- Ball bearings: double ball bearings on each wheel; one ball bearing on the swivel top