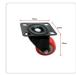

## 8 x 2" Polyurethane Castor Wheels - Swivel and 4 with brake

RRP: \$79.95

Looking for castor wheels that can handle even the heaviest loads? These heavy-duty two-inch polyurethane castor wheels from Randy & Travis Machinery can hold up under even the toughest use. A set of eight swivel-capable wheels, four of them with an inbuilt brake, serve a wide range of uses, from making your office furniture more mobile to making it easier to move your heavy home workbench, even if you're on the petite side.

Each castor can bear a load of 100 kilogrammes, making a set of four capable of handling large equipment. Screw them onto the legs of your heaviest pieces to make it easy to rearrange your furniture or move pieces from room to room. A wide plate helps to spread the load across the castor to better balance the load. Precision double ball bearings on each wheel make movement easy. The swivel top, too, has a ball bearing for ease of use.

## Features and specifications:

- Material: Polyurethane
- Loading capacity: 100 kg per castor
- Plate size: 70 mm x 51 mm
- Hole centre distance: 52 mm x 35 mm
- Height: 73 mm
- Quantity: 8 swivel castors, 4 with brake
- Ball bearings: double ball bearings on each wheel; one ball bearing on the swivel top