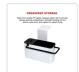

## Sink Aid Self Draining Caddy Kitchen Sponges Brush Soap

RRP: \$24.95

Want in-sink storage that will blend in beautifully with your stainless steel kitchen sink? This white & black self-draining sink tidy by Randy & Travis Machinery is the perfect organiser for your kitchen. With a rubber dish brush grip, a sponge draining compartment, and a hanging rail for your dishcloth, this handy caddy will become your best friend come clean-up time after meals.

## Features and specifications:

- Compartment for draining sponges
- Hanging rail for dishcloths
- Rubber dish brush grip
- Drains right into sink
- Secures to the sink with 4 suction cups and a sink support
- Note: Accessories not included