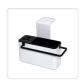

## Sink Aid Self Draining Caddy Kitchen Sponges Brush Soap

RRP: \$24.95

Want in-sink storage that will blend in beautifully with your stainless steel kitchen sink? This white & black self-draining sink tidy by Randy & Travis Machinery is the perfect organiser for your kitchen. With a rubber dish brush grip, a sponge draining compartment, and a hanging rail for your dishcloth, this handy caddy will become your best friend come clean-up time after meals.

## Features and specifications:

- Compartment for draining sponges
- Hanging rail for dishcloths
- Rubber dish brush grip
- Drains right into sink
- Secures to the sink with 4 suction cups and a sink support
- Note: Accessories not included