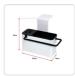

## Features and specifications:

- Compartment for draining sponges
- Hanging rail for dishcloths
- Rubber dish brush grip
- Drains right into sink
- Secures to the sink with 4 suction cups and a sink support
- Note: Accessories not included