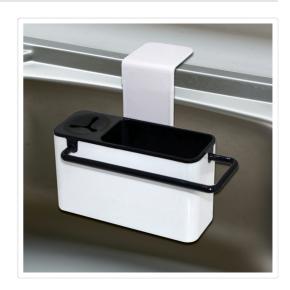

## Sink Aid Self Draining Caddy Kitchen Sponges Brush Soap

RRP: \$24.95

Want in-sink storage that will blend in beautifully with your stainless steel kitchen sink? This white & black self-draining sink tidy by Randy & Travis Machinery is the perfect organiser for your kitchen. With a rubber dish brush grip, a sponge draining compartment, and a hanging rail for your dishcloth, this handy caddy will become your best friend come clean-up time after meals.

Height adjustable, with suction cups and a sink support to keep it in place, this is a neat way to have everything at hand in your kitchen. Order yours today—and have a kitchen that will be the envy of your mates.

## Features and specifications:

- Compartment for draining sponges
- Hanging rail for dishcloths
- Rubber dish brush grip
- Drains right into sink
- Secures to the sink with 4 suction cups and a sink support
- Note: Accessories not included