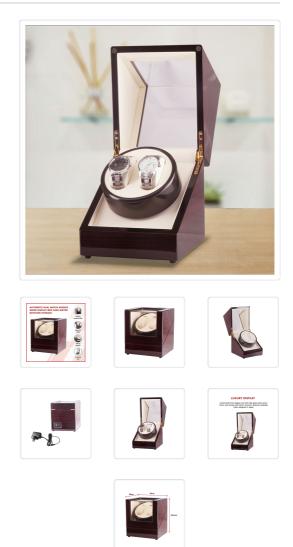

## RRP: \$229.95

For the watch lover, nothing is so dear as displaying his or her collection in an elegant box. This wooden display case from Randy & Travis Machinery not only stores watches, but it also winds them—keeping them in good shape even during storage. Capable of winding up to two watches at a time, it can wind in two directions—counter-clockwise and clockwise. With two rotation modes, it can change to accommodate your watch's precise needs.

With a noiseless motor designed in Japan, you won't even notice when it's winding your watch. An adjustable, soft pillow is suitable for a range of sizes, while its velvety-soft interior cushions your watches to avoid scratches. Its high-gloss ebony grain finish on wood gives it the ultimate in elegance even as it works to maintain the accuracy of your watch's turn per day (TPD) and rotating position.