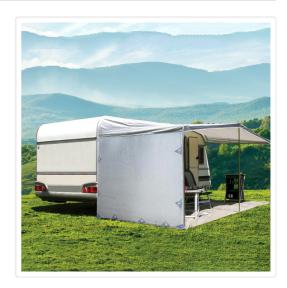

## Pop Top Caravan Privacy Screen Sun Shade Side Extension 2.1 x 1.8m

## RRP: \$139.95

Next time you go camping, don't forget to bring Bariloche's 2.1 m x 1.8 m Privacy Screen for your pop top.

Created to either attach to your pop-top caravan's roll-out awning (with other privacy screens) or as standalone, this roll-out awning not only provides privacy, but also protects from harmful UV rays - allowing you to enjoy the outdoors without worries.

With its water-repellent 166-gsm polyethylene screen fabric, this privacy screen also keeps raindrops from spoiling your camping trip.

Hemmed at the edges to prevent fraying, the material holds up under rugged camping conditions, while the heavy-duty D-rings stand up under hard wear over the years.

Use this privacy screen on both sides-it's completely reversible.