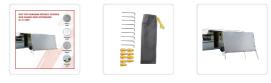

With its water-repellent 166-gsm polyethylene screen fabric, this privacy screen also keeps raindrops from spoiling your camping trip.

Hemmed at the edges to prevent fraying, the material holds up under rugged camping conditions, while the heavy-duty D-rings stand up under hard wear over the years.

## Features and specifications:

- Dimensions: 2.1m x 1.8m
- Material: Stainless steel D-rings and 166-gsm polyethylene fabric
- Accessories: 7 Guy ropes, 7 ground pegs, and a carry bag
- Colour: Grey
- Shade rating: 95%
- Fits most pop-top roll-out awnings
- Features: Water-repellent, well-ventilated, and reversible with hemmed edges to prevent fraying
- Compatibility: Usable with most of the well-known roll-out awning brands such as Domestic A&E and Carefree Fiesta