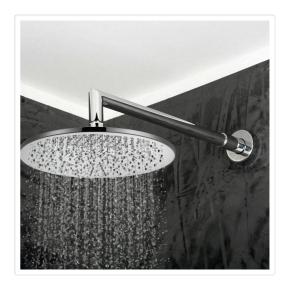

## 300mm Brass Shower Head Round Chrome Showerhead

## Features:

- Stunning minimalist style and functionality
- Solid Brass body construction shower head, High gloss chrome mirror finish
- Extra Large 300mm rainfall shower head for extra wide coverage, No more dancing around in the shower to annoying small shower heads
- Brass ball joint for angle swivel effect
- Individual rubber nipples for anti-calcium and limescale buildup
- Australian Standard 1/2" connections. Fits all Australian standard shower arms or rails
- Australian Standard, WELS Approved Rating of 9.0L / min
- Watermark Approved (WMK25955 CODE: TAR1202CP)
- WELS Licence No: 1489
- WELS Code: TAR1202CP
- WELS Registration Number: S15159
- WELS Rating: 3
- Nominal Flow Rate:8.14L/min
- WELS Model Name: TAR1202CP