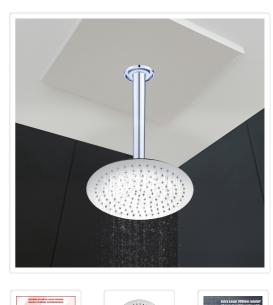

## 300mm Shower Head Round 304SS Chrome Showerhead

## Features:

- Stunning minimalist style and functionality
- Ultra thin 2mm X 300mm
- SUS304 Stainless steel body construction shower head, High gloss chrome mirror finish
- Extra Large 300mm rainfall shower head for extra wide coverage, No more dancing around in the shower to annoying small shower heads
- Brass ball joint for angle swivel effect
- Individual rubber nipples for anti-calcium and limescale buildup
- Australian Standard 1/2" connections. Fits all Australian standard shower arms or rails
- Australian Standard, WELS Approved (WC Rating: 9.0L / min)
- Watermark Approved (WMK25955 CODE: TAR1201CP)
- WELS Licence No: 1489
- WELS Code: TAR1201CP
- WELS Rating: 3
- WELS Registration Number: S12372
- Nominal Flow Rate:8.14L/min
- WELS Model Name: 12"Round shower head