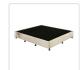

## Palermo King Ensemble Bed Base Platinum Natural Sand Linen Fabric

RRP: \$919.95

When you need a top-of-the-line bed base that's easy to move—even upstairs and around tight corners—the Palermo King Bed Base is the perfect choice. Crafted from solid pine, its frame is easy to assemble, easy to take apart—yet designed to last for a lifetime. Over the frame goes an easy-fit, double-padded Velcro slipcover, which turns it into a solid bed base. High-density foam cushions your body, giving you instant relaxation. Breathable linen fabric in a wide range of colours fits snugly on top, giving it a sleek, contemporary look. Gliders on the feet allow you to move it around the room with ease.

## Specifications:

- Size: Australian King Size (183 x 203 x 35 cm: w x I x h)
- Floor Clearance 10cm
- Weight: 37.5 kg
- Finish: Matte
- Accessories: 12 feet with glides
- Linen Fabric Colour: Platinum Natural Sand