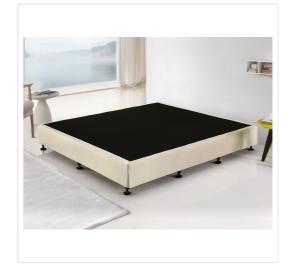

## Palermo King Ensemble Bed Base Platinum Natural Sand Linen Fabric

RRP: \$919.95

When you need a top-of-the-line bed base that's easy to move—even upstairs and around tight corners—the Palermo King Bed Base is the perfect choice. Crafted from solid pine, its frame is easy to assemble, easy to take apart—yet designed to last for a lifetime. Over the frame goes an easy-fit, double-padded Velcro slipcover, which turns it into a solid bed base. High-density foam cushions your body, giving you instant relaxation. Breathable linen fabric in a wide range of colours fits snugly on top, giving it a sleek, contemporary look. Gliders on the feet allow you to move it around the room with ease.

## Specifications:

- Size: Australian King Size (183 x 203 x 35 cm: w x I x h)
- Floor Clearance 10cm
- Weight: 37.5 kg
- Finish: Matte
- Accessories: 12 feet with glides
- Linen Fabric Colour: Platinum Natural Sand